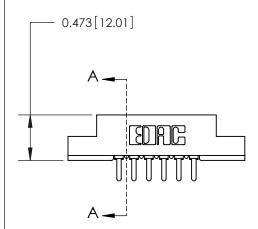

## **Contact Detail**

PC Tail .046x.014(1.17x0.36) - Tail LG=.213(5.41)

.156 [3.96] Contact Spacing x .200 [5.08] Row Spacing

**See Accompanying Page for:** 

**Contact Bend Details** 

1

**SECTION A-A** 

.175 [4.45] Point of Contact (Measured from bottom of Card Slot) Card Slot Accepts .054 [1.37]