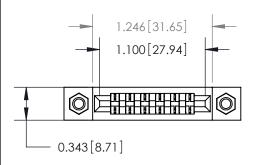

## **Mounting Option**

M3-0.5 Metric Threaded Inserts

## **Contact Detail**

PC Tail .046x.014(1.17x0.36) - Tail LG=.213(5.41)

.156 [3.96] Contact Spacing x .200 [5.08] Row Spacing

**See Accompanying Page for:** 

**Contact Bend Details** 

1

**SECTION A-A** 

.175 [4.45] Point of Contact (Measured from bottom of Card Slot) Card Slot Accepts .054 [1.37]

to .070 [1.78] Thick P.C. Board

| 807/857 Series High Temp Card Edge Connector |
|----------------------------------------------|
| Part Number: 857-006-521-107                 |

YOUR CONNECTION TO QUALITY & SERVICE