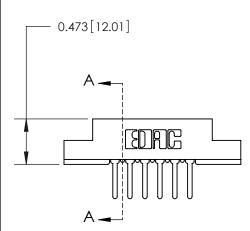

## **See Accompanying Page for:**

**Contact Bend Details** 

**SECTION A-A** 

.175 [4.45] Point of Contact (Measured from bottom of Card Slot) Card Slot Accepts .054 [1.37]

to .070 [1.78] Thick P.C. Board

| 807/857 Series High Temp Card Edge Connector |
|----------------------------------------------|
| Part Number: 857-006-527-108                 |