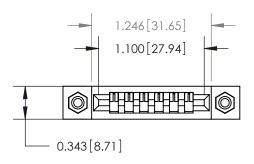

## **Mounting Option**

#4-40 Unified Threaded Inserts

## **Contact Detail**

PC Tail .046x.013(1.17x0.33) - Tail LG=.358(9.09)

.156 [3.96] Contact Spacing x .200 [5.08] Row Spacing

## **See Accompanying Page for:**

**Contact Bend Details** 

**SECTION A-A** 

.175 [4.45] Point of Contact (Measured from bottom of Card Slot) Card Slot Accepts .054 [1.37]

to .070 [1.78] Thick P.C. Board

| 807/857 Series High Temp Card Edge Connector |
|----------------------------------------------|
| Part Number: 857-006-527-108                 |