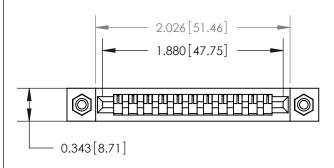

## **Mounting Option**

#4-40 Unified Threaded Inserts

| 807/857 Series High Temp Card Edge Connecto | r |
|---------------------------------------------|---|
| Part Number: 857-011-405-108                |   |

YOUR CONNECTION TO QUALITY & SERVICE

| ACAD REFERENCE NO | . 807 ENG MASTER |
|-------------------|------------------|
| DRAWN: J.LEE      | DATE: AUG. 11/09 |
| CHECKED:          | DATE:            |
| SCALE: NTS        | SHEET 1 OF 2     |
| DRAWING NUMBER    | ISSUE            |