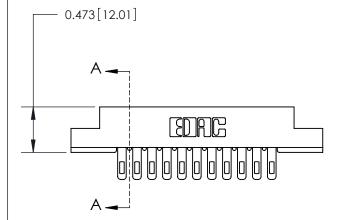

## **Contact Detail**

Wire Hole .087x.013(2.21x0.33) - Tail LG=.282(7.16) .156 [3.96] Contact Spacing x .200 [5.08] Row Spacing

**See Accompanying Page for: Contact Bend Details** 

**SECTION A-A** 

.095 [2.41] Point of Contact (Measured from bottom of Card Slot) Card Slot Accepts .054 [1.37] to .070 [1.78] Thick P.C. Board