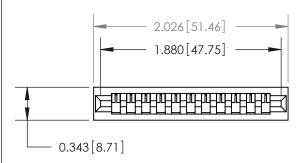

## **Contact Detail**

PC Tail .046x.013(1.17x0.33) - Tail LG=.213(5.41) .156 [3.96] Contact Spacing x .200 [5.08] Row Spacing

**See Accompanying Page for:** 

**Contact Bend Details** 

**SECTION A-A** 

.095 [2.41] Point of Contact (Measured from bottom of Card Slot) Card Slot Accepts .054 [1.37] to .070 [1.78] Thick P.C. Board