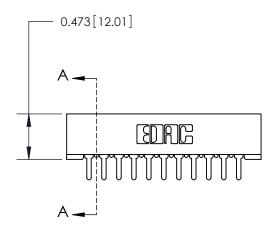

## **Contact Detail**

PC Tail .046x.013(1.17x0.33) - Tail LG=.213(5.41) .156 [3.96] Contact Spacing x .200 [5.08] Row Spacing

**See Accompanying Page for:** 

**Contact Bend Details** 

**SECTION A-A** 

.095 [2.41] Point of Contact (Measured from bottom of Card Slot) Card Slot Accepts .054 [1.37] to .070 [1.78] Thick P.C. Board