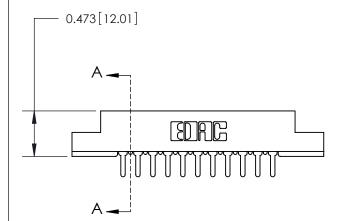

## **Contact Detail**

PC Tail .046x.013(1.17x0.33) - Tail LG=.213(5.41)

.156 [3.96] Contact Spacing x .200 [5.08] Row Spacing

**See Accompanying Page for:** 

**Contact Bend Details** 

**SECTION A-A** 

| 807/857 Series High Temp Card Edge Connector |
|----------------------------------------------|
| Part Number: 857-011-425-104                 |