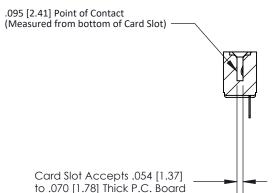

## **Contact Detail**

PC Tail .046x.013(1.17x0.33) - Tail LG=.213(5.41)

.156 [3.96] Contact Spacing x .200 [5.08] Row Spacing

**See Accompanying Page for:** 

**Contact Bend Details** 

**SECTION A-A** 

| 807/857 Series High Temp Card Edge Connector |
|----------------------------------------------|
| Part Number: 857-011-425-104                 |