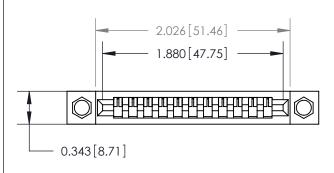

**Mounting Option** 

.156 (3.96) Dia. Mounting Holes

## **Contact Detail**

PC Tail .046x.013(1.17x0.33) - Tail LG=.213(5.41)

.156 [3.96] Contact Spacing x .200 [5.08] Row Spacing





**See Accompanying Page for:** 

**Contact Bend Details** 



**SECTION A-A** 



| 807/857 Series High Temp Card Edge Connector |
|----------------------------------------------|
| Part Number: 857-011-425-104                 |

YOUR CONNECTION TO QUALITY & SERVICE

|   | DRAWN: J.LEE   | DATE: AUG. 11/09 |
|---|----------------|------------------|
|   | CHECKED:       | DATE:            |
|   | SCALE: NTS     | SHEET 1 OF 2     |
| D | DRAWING NUMBER | ISSUE            |

ACAD REFERENCE NO. 807 ENG MASTER

807 Assembly