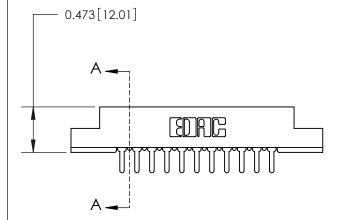

## **Contact Detail**

PC Tail .046x.013(1.17x0.33) - Tail LG=.213(5.41)

.156 [3.96] Contact Spacing x .200 [5.08] Row Spacing

**SECTION A-A** 

.095 [2.41] Point of Contact (Measured from bottom of Card Slot)