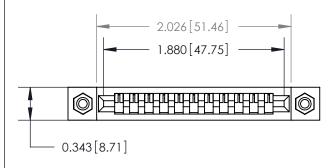

**Mounting Option** 

#4-40 Unified Threaded Inserts

## **Contact Detail**

PC Tail .046x.013(1.17x0.33) - Tail LG=.213(5.41)

.156 [3.96] Contact Spacing x .200 [5.08] Row Spacing





**SECTION A-A** 

.095 [2.41] Point of Contact (Measured from bottom of Card Slot)



**See Accompanying Page for:** 

**Contact Bend Details** 

807/857 Series High Temp Card Edge Connector Part Number: 857-011-425-108

YOUR CONNECTION TO QUALITY & SERVICE

| ACAD REFERENCE NO. 807 ENG MASTER |                  |
|-----------------------------------|------------------|
| DRAWN: J.LEE                      | DATE: AUG. 11/09 |
| CHECKED:                          | DATE:            |
| SCALE: NTS                        | SHEET 1 OF 2     |
| DRAWING NUMBER                    | ISSUE            |

807 Assembly