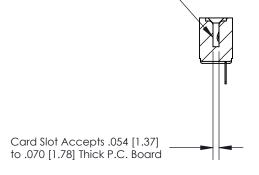

## **Contact Detail**

PC Tail .046x.013(1.17x0.33) - Tail LG=.213(5.41)

.156 [3.96] Contact Spacing x .200 [5.08] Row Spacing

**SECTION A-A** 

.095 [2.41] Point of Contact (Measured from bottom of Card Slot)