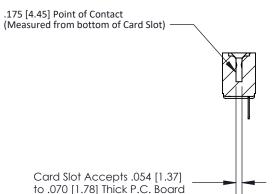

## **Contact Detail**

PC Tail .046x.014(1.17x0.36) - Tail LG=.213(5.41) .156 [3.96] Contact Spacing x .200 [5.08] Row Spacing

**See Accompanying Page for:** 

**Contact Bend Details** 

**SECTION A-A** 

| 807/857 Series High Temp Card Edge Connector |
|----------------------------------------------|
| Part Number: 857-011-521-101                 |