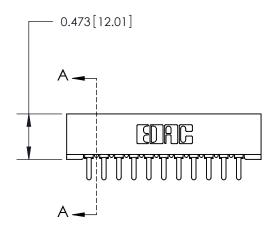

**Mounting Option** 

No Mounting Lugs

## **Contact Detail**

PC Tail .046x.014(1.17x0.36) - Tail LG=.213(5.41) .156 [3.96] Contact Spacing x .200 [5.08] Row Spacing

**See Accompanying Page for:** 

**Contact Bend Details** 

**SECTION A-A** 

| 807/857 Series High Temp Card Edge Connector |
|----------------------------------------------|
| Part Number: 857-011-521-101                 |