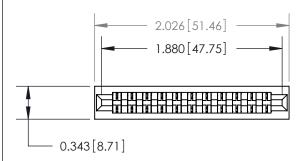

## **Contact Detail**

PC Tail .046x.014(1.17x0.36) - Tail LG=.213(5.41) .156 [3.96] Contact Spacing x .200 [5.08] Row Spacing

**See Accompanying Page for:** 

**Contact Bend Details** 

**SECTION A-A** 

| 807/857 Series High Temp Card Edge Connector |
|----------------------------------------------|
| Part Number: 857-011-521-101                 |