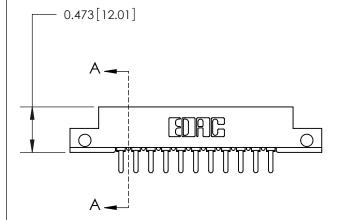

## **Contact Detail**

PC Tail .046x.014(1.17x0.36) - Tail LG=.213(5.41)

.156 [3.96] Contact Spacing x .200 [5.08] Row Spacing

**SECTION A-A** 

.175 [4.45] Point of Contact (Measured from bottom of Card Slot)