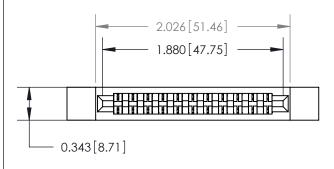

**Mounting Option** 

.128 (3.25) Dia. Side Mounting Holes

## **Contact Detail**

PC Tail .046x.014(1.17x0.36) - Tail LG=.213(5.41)

.156 [3.96] Contact Spacing x .200 [5.08] Row Spacing





**SECTION A-A** 

.175 [4.45] Point of Contact (Measured from bottom of Card Slot)



**See Accompanying Page for:** 

**Contact Bend Details** 

807/857 Series High Temp Card Edge Connector Part Number: 857-011-521-112

YOUR CONNECTION TO QUALITY & SERVICE

| ACAD REFERENCE NO. 807 ENG MASTER |                  |
|-----------------------------------|------------------|
| DRAWN: J.LEE                      | DATE: AUG. 11/09 |
| CHECKED:                          | DATE:            |
| SCALE: NTS                        | SHEET 1 OF 2     |
| DRAWING NUMBER                    | ISSUE            |

807 Assembly