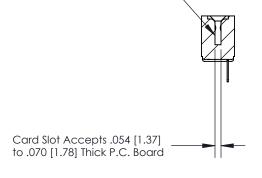

## **Contact Detail**

PC Tail .046x.014(1.17x0.36) - Tail LG=.213(5.41)

.156 [3.96] Contact Spacing x .200 [5.08] Row Spacing

**SECTION A-A** 

.175 [4.45] Point of Contact (Measured from bottom of Card Slot)