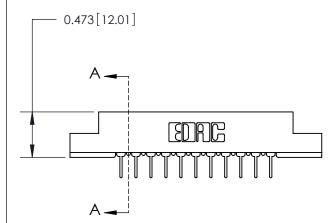

## **Contact Detail**

PC Tail .023x.013(0.58x0.33) - Tail LG=.213(5.41)

.156 [3.96] Contact Spacing x .200 [5.08] Row Spacing

**See Accompanying Page for:** 

**Contact Bend Details** 

**SECTION A-A** 

.175 [4.45] Point of Contact (Measured from bottom of Card Slot) Card Slot Accepts .054 [1.37] to .070 [1.78] Thick P.C. Board