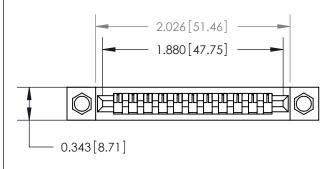

**Mounting Option** 

.156 (3.96) Dia. Mounting Holes

## **Contact Detail**

PC Tail .023x.013(0.58x0.33) - Tail LG=.213(5.41)

.156 [3.96] Contact Spacing x .200 [5.08] Row Spacing

**See Accompanying Page for:** 

**Contact Bend Details** 

**SECTION A-A** 

.175 [4.45] Point of Contact (Measured from bottom of Card Slot) Card Slot Accepts .054 [1.37] to .070 [1.78] Thick P.C. Board