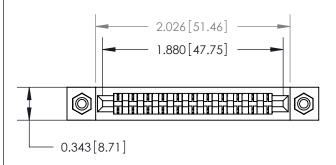

## **Mounting Option**

#4-40 Unified Threaded Inserts

## **Contact Detail**

Wire Wrap .046x.014(1.17x0.36) - Tail LG=.495(12.57) .156 [3.96] Contact Spacing x .200 [5.08] Row Spacing

**See Accompanying Page for:** 

**Contact Bend Details** 

**SECTION A-A** 

.175 [4.45] Point of Contact (Measured from bottom of Card Slot) Card Slot Accepts .054 [1.37] to .070 [1.78] Thick P.C. Board