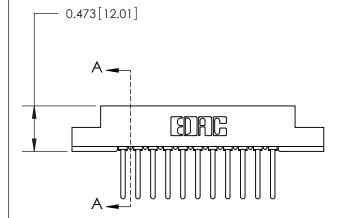

## **Contact Detail**

Wire Wrap .046x.014(1.17x0.36) - Tail LG=.495(12.57) .156 [3.96] Contact Spacing x .200 [5.08] Row Spacing

**See Accompanying Page for:** 

**Contact Bend Details** 

**SECTION A-A** 

.175 [4.45] Point of Contact (Measured from bottom of Card Slot) Card Slot Accepts .054 [1.37] to .070 [1.78] Thick P.C. Board