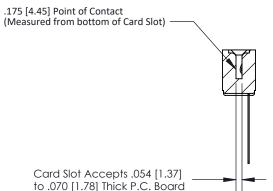

## **Contact Detail**

Wire Wrap .046x.013(1.17x0.33) - Tail LG=.708(17.98) .156 [3.96] Contact Spacing x .200 [5.08] Row Spacing

**See Accompanying Page for:** 

**Contact Bend Details** 

**SECTION A-A** 

| 807/857 Se                   | ries High Temp Card Edge Connector |
|------------------------------|------------------------------------|
| Part Number: 857-011-545-108 |                                    |