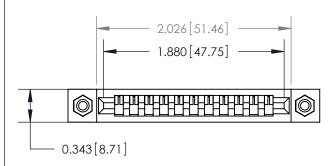

## **Mounting Option**

#4-40 Unified Threaded Inserts

## **Contact Detail**

Wire Wrap .046x.013(1.17x0.33) - Tail LG=.708(17.98) .156 [3.96] Contact Spacing x .200 [5.08] Row Spacing

**See Accompanying Page for:** 

**Contact Bend Details** 

**SECTION A-A** 

| 807/857 Se                   | ries High Temp Card Edge Connector |
|------------------------------|------------------------------------|
| Part Number: 857-011-545-108 |                                    |