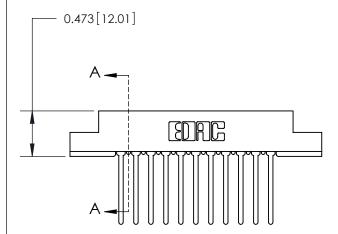

## **Contact Detail**

Wire Wrap .046x.013(1.17x0.33) - Tail LG=.708(17.98) .156 [3.96] Contact Spacing x .200 [5.08] Row Spacing

**See Accompanying Page for:** 

**Contact Bend Details** 

**SECTION A-A** 

| 807/857 Se                   | ries High Temp Card Edge Connector |
|------------------------------|------------------------------------|
| Part Number: 857-011-545-108 |                                    |