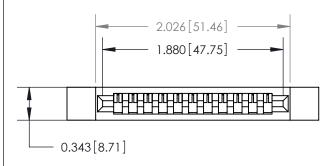

## **Contact Detail**

Wire Wrap .046x.013(1.17x0.33) - Tail LG=.708(17.98) .156 [3.96] Contact Spacing x .200 [5.08] Row Spacing

**See Accompanying Page for:** 

**Contact Bend Details** 

**SECTION A-A** 

.175 [4.45] Point of Contact (Measured from bottom of Card Slot) Card Slot Accepts .054 [1.37] to .070 [1.78] Thick P.C. Board