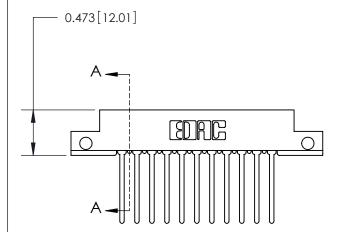

## **Mounting Option**

.128 (3.25) Dia. Side Mounting Holes

## **Contact Detail**

Wire Wrap .046x.013(1.17x0.33) - Tail LG=.708(17.98) .156 [3.96] Contact Spacing x .200 [5.08] Row Spacing





**See Accompanying Page for:** 

**Contact Bend Details** 



**SECTION A-A** 

.175 [4.45] Point of Contact (Measured from bottom of Card Slot) Card Slot Accepts .054 [1.37] to .070 [1.78] Thick P.C. Board

| 807/857 Series High Temp Card Edge Connector |
|----------------------------------------------|
| Part Number: 857-011-545-112                 |

YOUR CONNECTION TO QUALITY & SERVICE

J.LEE DATE: AUG. 11/09 SHEET 1 OF 2 NTS 807 Assembly

807 ENG MASTER