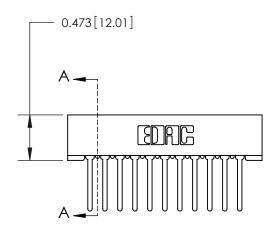

## **Contact Detail**

Wire Wrap .046x.013(1.17x0.33) - Tail LG=.520(13.21) .156 [3.96] Contact Spacing x .200 [5.08] Row Spacing

**See Accompanying Page for:** 

**Contact Bend Details** 

**SECTION A-A** 

.175 [4.45] Point of Contact (Measured from bottom of Card Slot) Card Slot Accepts .054 [1.37] to .070 [1.78] Thick P.C. Board