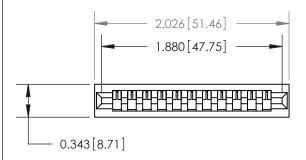

## **Contact Detail**

Wire Wrap .046x.013(1.17x0.33) - Tail LG=.520(13.21) .156 [3.96] Contact Spacing x .200 [5.08] Row Spacing

**See Accompanying Page for:** 

**Contact Bend Details** 

**SECTION A-A** 

.175 [4.45] Point of Contact (Measured from bottom of Card Slot) Card Slot Accepts .054 [1.37] to .070 [1.78] Thick P.C. Board