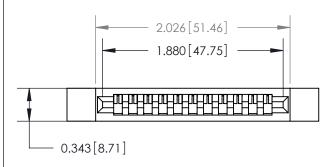

Card Slot Accepts .054 [1.37] to .070 [1.78] Thick P.C. Board

807/857 Series High Temp Card Edge Connector Part Number: 857-011-547-112

YOUR CONNECTION TO QUALITY & SERVICE

| ACAD REFERENCE NO. 807 ENG MASTER |                  |
|-----------------------------------|------------------|
| DRAWN: J.LEE                      | DATE: AUG. 11/09 |
| CHECKED:                          | DATE:            |
| SCALE: NTS                        | SHEET 1 OF 2     |
| DRAWING NUMBER                    | ISSUE            |