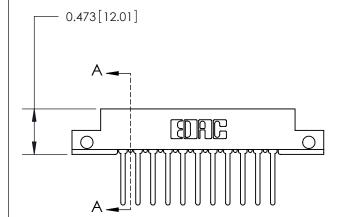

## **Mounting Option**

.128 (3.25) Dia. Side Mounting Holes

## **Contact Detail**

Wire Wrap .046x.013(1.17x0.33) - Tail LG=.520(13.21)

.156 [3.96] Contact Spacing x .200 [5.08] Row Spacing

**See Accompanying Page for:** 

**Contact Bend Details** 

**SECTION A-A** 

.175 [4.45] Point of Contact (Measured from bottom of Card Slot)