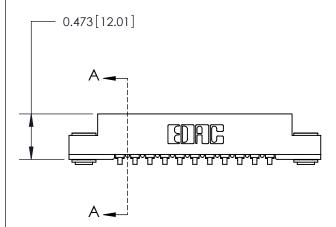

## **Contact Detail**

90 Degree Bend (Code 521 Contacts)

.156 [3.96] Contact Spacing x .200 [5.08] Row Spacing

**SECTION A-A** 

.175 [4.45] Point of Contact (Measured from bottom of Card Slot)

**See Accompanying Page for:** 