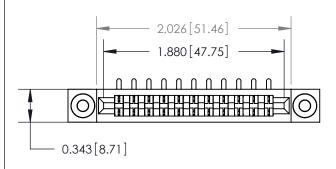

**Mounting Option** 

.116 (2.95) I.D. Floating Eyelets

## **Contact Detail**

90 Degree Bend (Code 521 Contacts)

.156 [3.96] Contact Spacing x .200 [5.08] Row Spacing





**SECTION A-A** 

.175 [4.45] Point of Contact (Measured from bottom of Card Slot)



**See Accompanying Page for:** 

**Contact Bend Details** 

807/857 Series High Temp Card Edge Connector Part Number: 857-011-553-103

YOUR CONNECTION TO QUALITY & SERVICE

| ACAD REFERENCE NO. 807 ENG MASTER |                  |
|-----------------------------------|------------------|
| DRAWN: J.LEE                      | DATE: AUG. 11/09 |
| CHECKED:                          | DATE:            |
| SCALE: NTS                        | SHEET 1 OF 2     |
| DRAWING NUMBER                    | ISSUE            |

807 Assembly