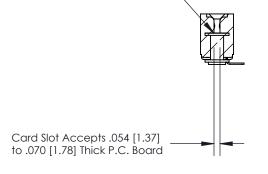

## **Contact Detail**

90 Degree Bend (Code 521 Contacts)

.156 [3.96] Contact Spacing x .200 [5.08] Row Spacing

**SECTION A-A** 

.175 [4.45] Point of Contact (Measured from bottom of Card Slot)

**See Accompanying Page for:** 