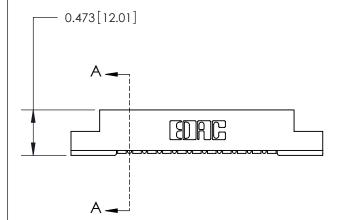

## **Contact Detail**

90 Degree Bend (Code 501 Contacts)

.156 [3.96] Contact Spacing x .200 [5.08] Row Spacing

**SECTION A-A** 

.175 [4.45] Point of Contact (Measured from bottom of Card Slot)

Card Slot Accepts .054 [1.37] to .070 [1.78] Thick P.C. Board