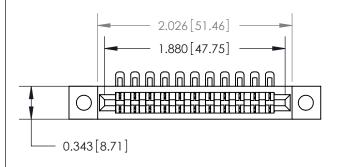

**Mounting Option** 

.128 (3.25) Dia. Mounting Holes

## **Contact Detail**

90 Degree Bend (Code 501 Contacts)

.156 [3.96] Contact Spacing x .200 [5.08] Row Spacing





**SECTION A-A** 

.175 [4.45] Point of Contact (Measured from bottom of Card Slot)

Card Slot Accepts .054 [1.37] to .070 [1.78] Thick P.C. Board

**See Accompanying Page for:** 

**Contact Bend Details** 

807/857 Series High Temp Card Edge Connector Part Number: 857-011-554-102

YOUR CONNECTION TO QUALITY & SERVICE

| ACAD REFERENCE NO. 807 ENG MASTER |                  |
|-----------------------------------|------------------|
| DRAWN: J.LEE                      | DATE: AUG. 11/09 |
| CHECKED:                          | DATE:            |
| SCALE: NTS                        | SHEET 1 OF 2     |
| DRAWING NUMBER                    | ISSUE            |

807 Assembly