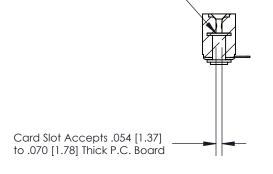

## **Contact Detail**

90 Degree Bend (Code 501 Contacts)

.156 [3.96] Contact Spacing x .200 [5.08] Row Spacing

**SECTION A-A** 

.175 [4.45] Point of Contact (Measured from bottom of Card Slot)

**See Accompanying Page for:** 