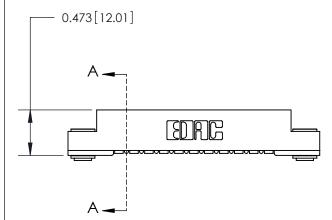

## **Contact Detail**

90 Degree Bend (Code 501 Contacts)

.156 [3.96] Contact Spacing x .200 [5.08] Row Spacing

**SECTION A-A** 

.175 [4.45] Point of Contact (Measured from bottom of Card Slot)

**See Accompanying Page for:** 