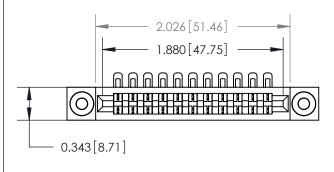

**Contact Bend Details** 

807/857 Series High Temp Card Edge Connector Part Number: 857-011-554-103

YOUR CONNECTION TO QUALITY & SERVICE

| ACAD REFERENCE NO. 807 ENG MASTER |                  |
|-----------------------------------|------------------|
| DRAWN: J.LEE                      | DATE: AUG. 11/09 |
| CHECKED:                          | DATE:            |
| SCALE: NTS                        | SHEET 1 OF 2     |
| DRAWING NUMBER                    | ISSUE            |