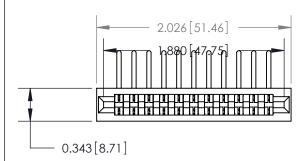

## **Contact Detail**

90 Degree Bend (Code 541 Contacts)

.156 [3.96] Contact Spacing x .200 [5.08] Row Spacing

**See Accompanying Page for:** 

**Contact Bend Details** 

|                                                                        | SECTION A-A |
|------------------------------------------------------------------------|-------------|
| .175 [4.45] Point of Contact<br>(Measured from bottom of Card Slot) —— |             |
|                                                                        |             |
|                                                                        |             |
| Card Slot Accepts .054 [1.37]<br>to .070 [1.78] Thick P.C. Board       |             |