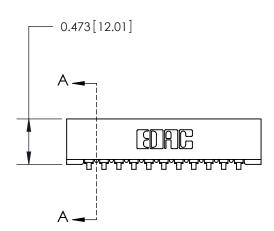

## **Contact Detail**

90 Degree Bend (Code 541 Contacts)

.156 [3.96] Contact Spacing x .200 [5.08] Row Spacing

**See Accompanying Page for:** 

**Contact Bend Details** 

|                                                                        | SECTION A-A |
|------------------------------------------------------------------------|-------------|
| .175 [4.45] Point of Contact<br>(Measured from bottom of Card Slot) —— |             |
|                                                                        |             |
|                                                                        |             |
| Card Slot Accepts .054 [1.37]<br>to .070 [1.78] Thick P.C. Board       |             |