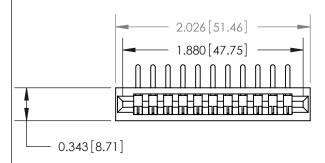

## **Contact Detail**

90 Degree Bend (Code 545 Contacts)

.156 [3.96] Contact Spacing x .200 [5.08] Row Spacing

**See Accompanying Page for:** 

**Contact Bend Details** 

| ODE [2,44] Doint of Contact                                           | SECTION A-A |
|-----------------------------------------------------------------------|-------------|
| .095 [2.41] Point of Contact<br>(Measured from bottom of Card Slot) — |             |
|                                                                       |             |
| Card Slot Accepts .054 [1.37] to .070 [1.78] Thick P.C. Board         |             |