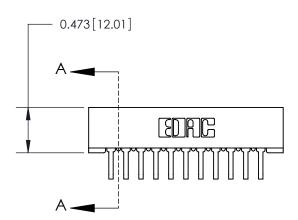

## **Contact Detail**

90 Degree Bend (Code 545 Contacts)

.156 [3.96] Contact Spacing x .200 [5.08] Row Spacing

**See Accompanying Page for:** 

**Contact Bend Details** 

| ODE [2,44] Doint of Contact                                           | SECTION A-A |
|-----------------------------------------------------------------------|-------------|
| .095 [2.41] Point of Contact<br>(Measured from bottom of Card Slot) — |             |
|                                                                       |             |
| Card Slot Accepts .054 [1.37] to .070 [1.78] Thick P.C. Board         |             |