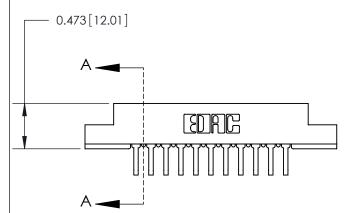

## **Contact Detail**

90 Degree Bend (Code 545 Contacts)

.156 [3.96] Contact Spacing x .200 [5.08] Row Spacing

**See Accompanying Page for:** 

**Contact Bend Details** 

| .095 [2.41] Point of Contact                                  | SECTION A-A |
|---------------------------------------------------------------|-------------|
| (Measured from bottom of Card Slot) —                         |             |
|                                                               |             |
| Card Slot Accepts .054 [1.37] to .070 [1.78] Thick P.C. Board |             |

807/857 Series High Temp Card Edge Connector Part Number: 857-011-558-102

YOUR CONNECTION TO QUALITY & SERVICE

DATE: AUG. 11/09 J.LEE NTS SHEET 1 OF 2 807 Assembly

807 ENG MASTER