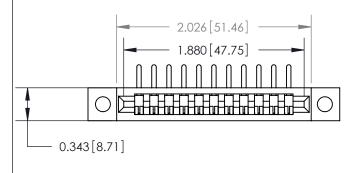

**Mounting Option** 

.128 (3.25) Dia. Mounting Holes

807/857 Series High Temp Card Edge Connector Part Number: 857-011-558-102

YOUR CONNECTION TO QUALITY & SERVICE

DATE: AUG. 11/09 J.LEE NTS SHEET 1 OF 2 807 Assembly

807 ENG MASTER