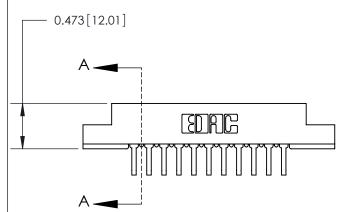

## **Contact Detail**

90 Degree Bend (Code 545 Contacts)

.156 [3.96] Contact Spacing x .200 [5.08] Row Spacing

**See Accompanying Page for:** 

**Contact Bend Details** 

|                                                                       | SECTION A-A |
|-----------------------------------------------------------------------|-------------|
| .095 [2.41] Point of Contact<br>(Measured from bottom of Card Slot) — |             |
|                                                                       |             |
|                                                                       |             |
|                                                                       |             |
|                                                                       | Ч—          |
|                                                                       |             |
| Card Slot Accepts .054 [1.37]<br>to .070 [1.78] Thick P.C. Board      |             |