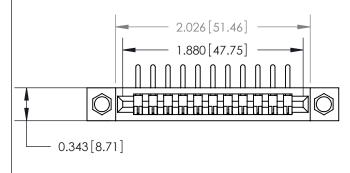

**Mounting Option** 

.156 (3.96) Dia. Mounting Holes

807/857 Series High Temp Card Edge Connector Part Number: 857-011-558-104

807 Assembly

J.LEE

NTS

807 ENG MASTER

DATE: AUG. 11/09

SHEET 1 OF 2