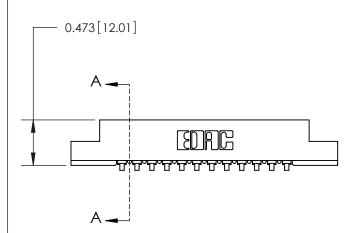

## **Contact Detail**

90 Degree Bend (Code 541 Contacts)

.156 [3.96] Contact Spacing x .200 [5.08] Row Spacing

**SECTION A-A** 

.175 [4.45] Point of Contact (Measured from bottom of Card Slot)

Card Slot Accepts .054 [1.37] to .070 [1.78] Thick P.C. Board

**See Accompanying Page for:** 

**Contact Bend Details** 

807/857 Series High Temp Card Edge Connector Part Number: 857-012-557-104

| ACAD REFERENCE NO. 807 ENG MASTER |                  |
|-----------------------------------|------------------|
| DRAWN: J.LEE                      | DATE: AUG. 11/09 |
| CHECKED:                          | DATE:            |
| SCALE: NTS                        | SHEET 1 OF 2     |
| DRAWING NUMBER                    | ISSUE            |