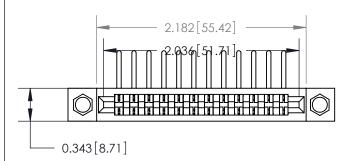

**Mounting Option** 

.156 (3.96) Dia. Mounting Holes

**See Accompanying Page for:** 

**Contact Bend Details** 

807/857 Series High Temp Card Edge Connector Part Number: 857-012-557-104

| ACAD REFERENCE NO. 807 ENG MASTER |                  |
|-----------------------------------|------------------|
| DRAWN: J.LEE                      | DATE: AUG. 11/09 |
| CHECKED:                          | DATE:            |
| SCALE: NTS                        | SHEET 1 OF 2     |
| DRAWING NUMBER                    | ISSUE            |