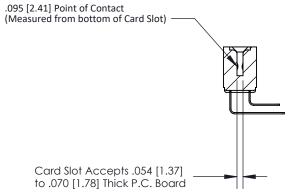

## **Contact Detail**

90 Degree Bend (Code 522 and 540 Contacts)

.156 [3.96] Contact Spacing x .200 [5.08] Row Spacing

**See Accompanying Page for:** 

**Contact Bend Details** 

SECTION A-A

| 807/857 Series High Temp Card Edge Connector |
|----------------------------------------------|
| Part Number: 857-020-559-208                 |