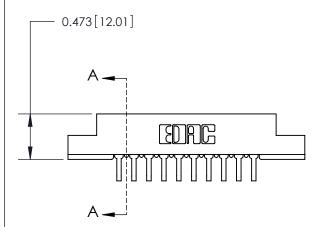

## **Mounting Option**

#4-40 Unified Threaded Inserts

## **Contact Detail**

90 Degree Bend (Code 522 and 540 Contacts)

.156 [3.96] Contact Spacing x .200 [5.08] Row Spacing





**See Accompanying Page for:** 

**Contact Bend Details** 



SECTION A-A



| 807/857 Series High Temp Card Edge Connector |
|----------------------------------------------|
| Part Number: 857-020-559-208                 |

YOUR CONNECTION TO QUALITY & SERVICE

| DRAWN: J.LEE   | DATE: AUG. 11/09 |
|----------------|------------------|
| CHECKED:       | DATE:            |
| SCALE: NTS     | SHEET 1 OF 2     |
| DRAWING NUMBER | ISSUE            |
|                |                  |

ACAD REFERENCE NO.

807 Assembly

807 ENG MASTER