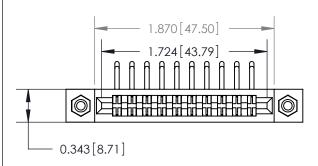

## **Contact Detail**

90 Degree Bend (Code 522 and 540 Contacts)

.156 [3.96] Contact Spacing x .200 [5.08] Row Spacing

**See Accompanying Page for:** 

**Contact Bend Details** 

SECTION A-A

| 807/857 Series High Temp Card Edge Connector |
|----------------------------------------------|
| Part Number: 857-020-559-208                 |