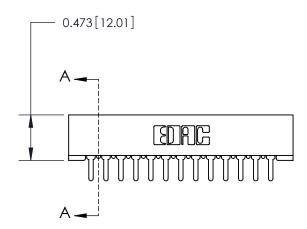

## **Contact Detail**

PC Tail .046x.013(1.17x0.33) - Tail LG=.213(5.41) .156 [3.96] Contact Spacing x .200 [5.08] Row Spacing

**See Accompanying Page for:** 

**Contact Bend Details** 

**SECTION A-A** 

| 807/857 Series High Temp Card Edge Connector |
|----------------------------------------------|
| Part Number: 857-026-420-201                 |