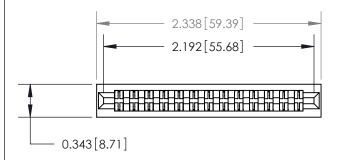

## **Contact Detail**

PC Tail .046x.013(1.17x0.33) - Tail LG=.213(5.41) .156 [3.96] Contact Spacing x .200 [5.08] Row Spacing

**See Accompanying Page for:** 

**Contact Bend Details** 

**SECTION A-A** 

| 807/857 Series High Temp Card Edge Connector |
|----------------------------------------------|
| Part Number: 857-026-420-201                 |