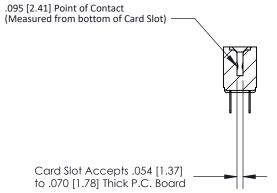

## **Contact Detail**

PC Tail .046x.013(1.17x0.33) - Tail LG=.213(5.41) .156 [3.96] Contact Spacing x .200 [5.08] Row Spacing

**See Accompanying Page for:** 

**Contact Bend Details** 

**SECTION A-A** 

| 807/857 Series High Temp Card Edge Connector |
|----------------------------------------------|
| Part Number: 857-026-420-201                 |