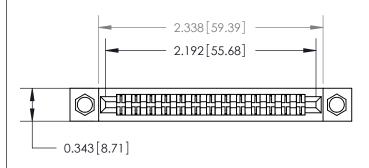

Card Slot Accepts .054 [1.37] to .070 [1.78] Thick P.C. Board

**See Accompanying Page for:** 

**Contact Bend Details** 

807/857 Series High Temp Card Edge Connector Part Number: 857-026-420-204

YOUR CONNECTION TO QUALITY & SERVICE