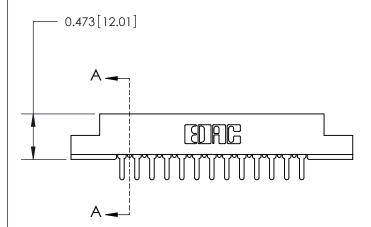

## **Contact Detail**

PC Tail .046x.013(1.17x0.33) - Tail LG=.213(5.41)

.156 [3.96] Contact Spacing x .200 [5.08] Row Spacing

**SECTION A-A** 

.095 [2.41] Point of Contact (Measured from bottom of Card Slot)