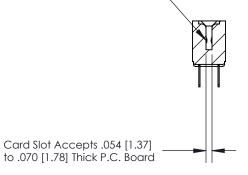

## **Contact Detail**

PC Tail .046x.013(1.17x0.33) - Tail LG=.213(5.41)

.156 [3.96] Contact Spacing x .200 [5.08] Row Spacing

**SECTION A-A** 

.095 [2.41] Point of Contact (Measured from bottom of Card Slot)