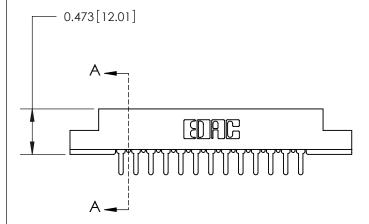

## **Contact Detail**

PC Tail .046x.013(1.17x0.33) - Tail LG=.213(5.41)

.156 [3.96] Contact Spacing x .200 [5.08] Row Spacing

**SECTION A-A** 

.095 [2.41] Point of Contact (Measured from bottom of Card Slot)

**See Accompanying Page for:** 

**Contact Bend Details** 

807/857 Series High Temp Card Edge Connector Part Number: 857-026-420-208

| ACAD REFERENCE NO. 807 ENG MASTER |                  |
|-----------------------------------|------------------|
| DRAWN: J.LEE                      | DATE: AUG. 11/09 |
| CHECKED:                          | DATE:            |
| SCALE: NTS                        | SHEET 1 OF 2     |
| DRAWING NUMBER                    | ISSUE            |