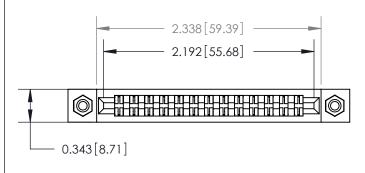

**Mounting Option** 

#4-40 Unified Threaded Inserts

## **Contact Detail**

PC Tail .046x.013(1.17x0.33) - Tail LG=.213(5.41)

.156 [3.96] Contact Spacing x .200 [5.08] Row Spacing





**SECTION A-A** 

.095 [2.41] Point of Contact (Measured from bottom of Card Slot)



**See Accompanying Page for:** 

**Contact Bend Details** 

807/857 Series High Temp Card Edge Connector Part Number: 857-026-420-208



| ACAD REFERENCE NO. 807 ENG MASTER |                  |
|-----------------------------------|------------------|
| DRAWN: J.LEE                      | DATE: AUG. 11/09 |
| CHECKED:                          | DATE:            |
| SCALE: NTS                        | SHEET 1 OF 2     |
| DRAWING NUMBER                    | ISSUE            |

807 Assembly