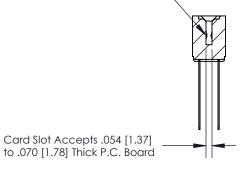

## **Contact Detail**

Wire Wrap .046x.013(1.17x0.33) - Tail LG=.708(17.98)

.156 [3.96] Contact Spacing x .200 [5.08] Row Spacing

**SECTION A-A** 

.095 [2.41] Point of Contact (Measured from bottom of Card Slot)