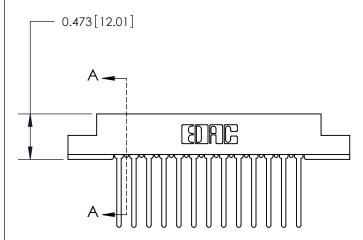

## **Contact Detail**

Wire Wrap .046x.013(1.17x0.33) - Tail LG=.708(17.98)

.156 [3.96] Contact Spacing x .200 [5.08] Row Spacing

**SECTION A-A** 

.095 [2.41] Point of Contact (Measured from bottom of Card Slot)