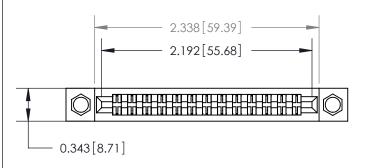

## **Mounting Option**

.156 (3.96) Dia. Mounting Holes

## **Contact Detail**

Wire Wrap .046x.013(1.17x0.33) - Tail LG=.708(17.98)

.156 [3.96] Contact Spacing x .200 [5.08] Row Spacing





**SECTION A-A** 

.095 [2.41] Point of Contact (Measured from bottom of Card Slot)



**See Accompanying Page for:** 

**Contact Bend Details** 

807/857 Series High Temp Card Edge Connector Part Number: 857-026-440-204

YOUR CONNECTION TO QUALITY & SERVICE

| ACAD REFERENCE NO. 807 ENG MASTER |                  |
|-----------------------------------|------------------|
| DRAWN: J.LEE                      | DATE: AUG. 11/09 |
| CHECKED:                          | DATE:            |
| SCALE: NTS                        | SHEET 1 OF 2     |
| DRAWING NUMBER                    | ISSUE            |
| 807 Assembly                      | 1                |