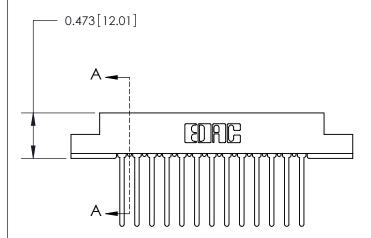

## **Contact Detail**

Wire Wrap .046x.013(1.17x0.33) - Tail LG=.708(17.98) .156 [3.96] Contact Spacing x .200 [5.08] Row Spacing

**SECTION A-A** 

.095 [2.41] Point of Contact (Measured from bottom of Card Slot)

**See Accompanying Page for:** 

**Contact Bend Details** 

807/857 Series High Temp Card Edge Connector Part Number: 857-026-440-208

YOUR CONNECTION TO QUALITY & SERVICE

| NOND REFERENCE NO. OUT LING MASIER |                  |        |
|------------------------------------|------------------|--------|
| DRAWN: J.LEE                       | DATE: AUG. 11/09 |        |
| CHECKED:                           | DATE:            |        |
| SCALE: NTS                         | SHEET            | 1 OF 2 |
| DRAWING NUMBER                     |                  | ISSUE  |