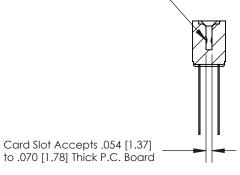

## **Mounting Option**

#4-40 Unified Threaded Inserts

## **Contact Detail**

Wire Wrap .046x.013(1.17x0.33) - Tail LG=.708(17.98) .156 [3.96] Contact Spacing x .200 [5.08] Row Spacing





**SECTION A-A** 

.095 [2.41] Point of Contact (Measured from bottom of Card Slot)



**See Accompanying Page for:** 

**Contact Bend Details** 

807/857 Series High Temp Card Edge Connector Part Number: 857-026-440-208

YOUR CONNECTION TO QUALITY & SERVICE

| NOND REFERENCE NO. OUT LING MASIER |                  |        |
|------------------------------------|------------------|--------|
| DRAWN: J.LEE                       | DATE: AUG. 11/09 |        |
| CHECKED:                           | DATE:            |        |
| SCALE: NTS                         | SHEET            | 1 OF 2 |
| DRAWING NUMBER                     |                  | ISSUE  |

807 Assembly

807 FNG MASTER