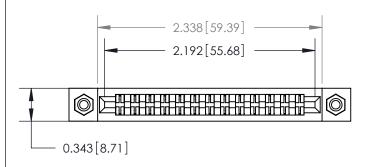

**See Accompanying Page for:** 

**Contact Bend Details** 

807/857 Series High Temp Card Edge Connector Part Number: 857-026-440-208

YOUR CONNECTION TO QUALITY & SERVICE

| NOND REFERENCE NO. OUT LING MASIER |                  |        |
|------------------------------------|------------------|--------|
| DRAWN: J.LEE                       | DATE: AUG. 11/09 |        |
| CHECKED:                           | DATE:            |        |
| SCALE: NTS                         | SHEET            | 1 OF 2 |
| DRAWING NUMBER                     |                  | ISSUE  |