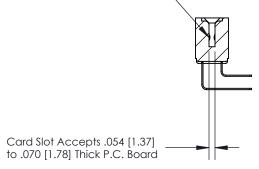

## **Contact Detail**

90 Degree Bend (Code 522 and 540 Contacts)

.156 [3.96] Contact Spacing x .200 [5.08] Row Spacing

**SECTION A-A** 

.095 [2.41] Point of Contact (Measured from bottom of Card Slot)

**See Accompanying Page for:** 