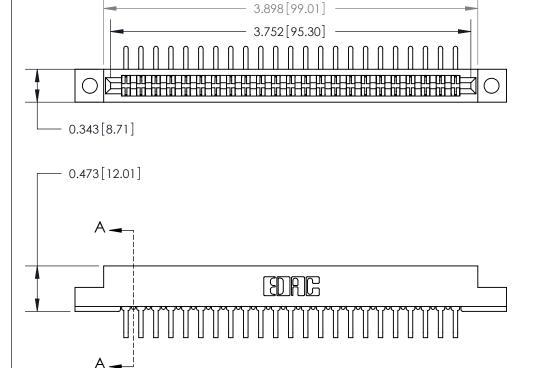

**Mounting Option** 

.128 (3.25) Dia. Mounting Holes

## **Contact Detail**

90 Degree Bend (Code 522 and 540 Contacts)

.156 [3.96] Contact Spacing x .200 [5.08] Row Spacing





**SECTION A-A** 

.095 [2.41] Point of Contact (Measured from bottom of Card Slot)



**See Accompanying Page for:** 

**Contact Bend Details** 

807/857 Series High Temp Card Edge Connector Part Number: 857-046-458-202



| ACAD REFERENCE NO. 807 ENG MASTER |                  |
|-----------------------------------|------------------|
| DRAWN: J.LEE                      | DATE: AUG. 11/09 |
| CHECKED:                          | DATE:            |
| SCALE: NTS                        | SHEET 1 OF 2     |
| DRAWING NUMBER                    | ISSUE            |

807 Assembly