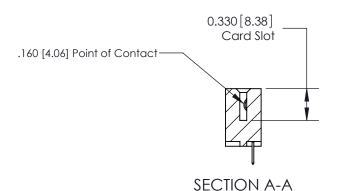

## **Contact Detail**

520-P.C. Tail .030x.018(0.76x0.46) - Tail LG=.175(4.45) .156 [3.96] Contact Spacing x .200 [5.08] Row Spacing

**See Accompanying Pages for: Contact Bend Details** 

THIS IS A C.A.D. GENERATED DRAWING DO NOT MAKE MANUAL REVISIONS TO MASTER.