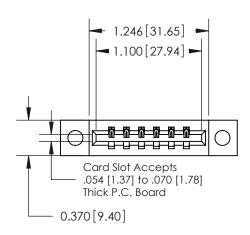

**Mounting Option** 

04-.156 (3.96) Dia. Mounting Holes

## **Contact Detail**

520-P.C. Tail .030x.018(0.76x0.46) - Tail LG=.175(4.45) .156 [3.96] Contact Spacing x .200 [5.08] Row Spacing





**See Accompanying Pages for: Contact Bend Details** 

THIS IS A C.A.D. GENERATED DRAWING DO NOT MAKE MANUAL REVISIONS TO MASTER.



ISSUE NUMBER

ORIGINAL



837/887 Series High Temp Card Edge Connector Part Number: 887-006-520-104

YOUR CONNECTION TO QUALITY & SERVICE

**EDAC INC** TORONTO, ONTARIO CANADA

THESE DRAWINGS AND SPECIFICATIONS ARE THE PROPERTY OF EDAC INC., AND SHALL NOT BE REPRODUCED, OR COPIED OR USED AS THE BASIS FOR THE MANUFACTURE OR SALE OF APPARATUS WITHOUT WRITTEN PERMISSION.

| ACAD REFERENCE NO. | 837 ENG MASTER   |  |  |  |
|--------------------|------------------|--|--|--|
| DRAWN: J.LEE       | DATE: OCT. 06/09 |  |  |  |
| CHECKED:           | DATE:            |  |  |  |
| SCALE: NTS         | SHEET 1 OF 2     |  |  |  |
| DRAWING NUMBER     | ISSUE