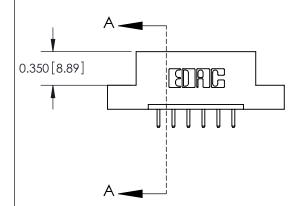

**Mounting Option** 

04-.156 (3.96) Dia. Mounting Holes

## **Contact Detail**

520-P.C. Tail .030x.018(0.76x0.46) - Tail LG=.175(4.45) .156 [3.96] Contact Spacing x .200 [5.08] Row Spacing





**See Accompanying Pages for: Contact Bend Details** 

THIS IS A C.A.D. GENERATED DRAWING DO NOT MAKE MANUAL REVISIONS TO MASTER.



ISSUE NUMBER

ORIGINAL



837/887 Series High Temp Card Edge Connector Part Number: 887-006-520-104

YOUR CONNECTION TO QUALITY & SERVICE

**EDAC INC** TORONTO, ONTARIO CANADA

THESE DRAWINGS AND SPECIFICATIONS ARE THE PROPERTY OF EDAC INC., AND SHALL NOT BE REPRODUCED, OR COPIED OR USED AS THE BASIS FOR THE MANUFACTURE OR SALE OF APPARATUS WITHOUT WRITTEN PERMISSION.

| ACAD REFERENCE NO. | 837 ENG MASTER   |  |  |  |
|--------------------|------------------|--|--|--|
| DRAWN: J.LEE       | DATE: OCT. 06/09 |  |  |  |
| CHECKED:           | DATE:            |  |  |  |
| SCALE: NTS         | SHEET 1 OF 2     |  |  |  |
| DRAWING NUMBER     | ISSUE