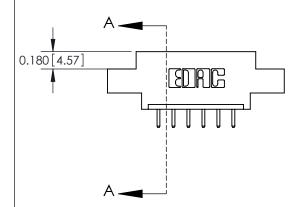

## **Contact Detail**

520-P.C. Tail .030x.018(0.76x0.46) - Tail LG=.175(4.45) .156 [3.96] Contact Spacing x .200 [5.08] Row Spacing

**See Accompanying Pages for: Contact Bend Details** 

THIS IS A C.A.D. GENERATED DRAWING DO NOT MAKE MANUAL REVISIONS TO MASTER.