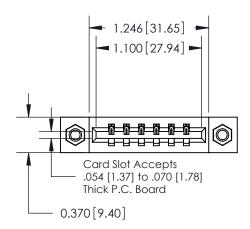

## **Contact Detail**

520-P.C. Tail .030x.018(0.76x0.46) - Tail LG=.175(4.45) .156 [3.96] Contact Spacing x .200 [5.08] Row Spacing

**See Accompanying Pages for: Contact Bend Details** 

THIS IS A C.A.D. GENERATED DRAWING DO NOT MAKE MANUAL REVISIONS TO MASTER.