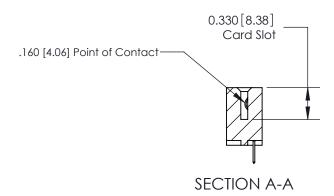

## **Contact Detail**

520-P.C. Tail .030x.018(0.76x0.46) - Tail LG=.175(4.45) .156 [3.96] Contact Spacing x .200 [5.08] Row Spacing

**See Accompanying Pages for: Contact Bend Details** 

THIS IS A C.A.D. GENERATED DRAWING DO NOT MAKE MANUAL REVISIONS TO MASTER.