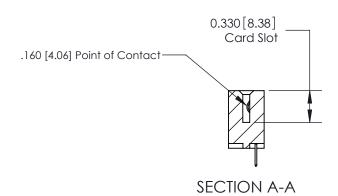

## **Contact Detail**

520-P.C. Tail .030x.018(0.76x0.46) - Tail LG=.175(4.45) .156 [3.96] Contact Spacing x .200 [5.08] Row Spacing

**See Accompanying Pages for: Contact Bend Details** 

THIS IS A C.A.D. GENERATED DRAWING DO NOT MAKE MANUAL REVISIONS TO MASTER.