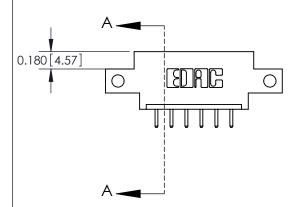

## **Mounting Option**

12-.128 (3.25) Dia. Side Mounting Holes

## **Contact Detail**

520-P.C. Tail .030x.018(0.76x0.46) - Tail LG=.175(4.45) .156 [3.96] Contact Spacing x .200 [5.08] Row Spacing





**See Accompanying Pages for: Contact Bend Details** 

THIS IS A C.A.D. GENERATED DRAWING DO NOT MAKE MANUAL REVISIONS TO MASTER.



ISSUE NUMBER ORIGINAL



837/887 Series High Temp Card Edge Connector Part Number: 887-006-520-612

YOUR CONNECTION TO QUALITY & SERVICE

**EDAC INC** TORONTO, ONTARIO CANADA

THESE DRAWINGS AND SPECIFICATIONS ARE THE PROPERTY OF EDAC INC., AND SHALL NOT BE REPRODUCED, OR COPIED OR USED AS THE BASIS FOR THE MANUFACTURE OR SALE OF APPARATUS WITHOUT WRITTEN PERMISSION.

| ACAD REFERENCE NO. | 837 ENG MASTER   |  |  |
|--------------------|------------------|--|--|
| DRAWN: J.LEE       | DATE: OCT. 06/09 |  |  |
| CHECKED:           | DATE:            |  |  |
| SCALE: NTS         | SHEET 1 OF 2     |  |  |
| DRAWING NUMBER     | ISSUE            |  |  |
| 837