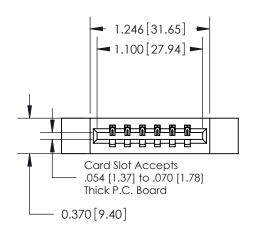

## **Contact Detail**

520-P.C. Tail .030x.018(0.76x0.46) - Tail LG=.175(4.45) .156 [3.96] Contact Spacing x .200 [5.08] Row Spacing

**See Accompanying Pages for: Contact Bend Details** 

THIS IS A C.A.D. GENERATED DRAWING DO NOT MAKE MANUAL REVISIONS TO MASTER.