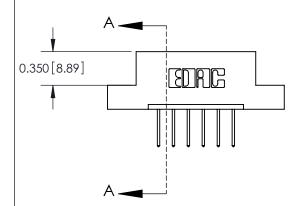

## **Contact Detail**

523-P.C. Tail .025 Sq.(0.64 Sq.) - Tail LG=.390(9.91) .156 [3.96] Contact Spacing x .200 [5.08] Row Spacing

**See Accompanying Pages for: Contact Bend Details** 

THIS IS A C.A.D. GENERATED DRAWING DO NOT MAKE MANUAL REVISIONS TO MASTER.