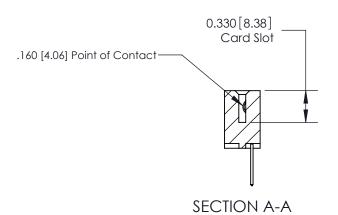

ISSUE NUMBER

ORIGINAL

1

|                     | 837/887 Series High Temp Card Edge Connector |                                                                                                                                                            | ACAD REFERENCE | NO. 837 EN       | 837 ENG MASTER |  |
|---------------------|----------------------------------------------|------------------------------------------------------------------------------------------------------------------------------------------------------------|----------------|------------------|----------------|--|
| Contact Bend Detail |                                              | DRAWN: J.LEE                                                                                                                                               | DATE: OC       | DATE: OCT. 06/09 |                |  |
|                     | Confact bend Detail                          |                                                                                                                                                            | CHECKED:       | DATE:            |                |  |
|                     | EDAC INC                                     | TORONTO, ONTARIO CANADA  ARE THE PROPERTY OF EDAC INC.,AND SHALL NOT BE REPRODUCED,OR COPIED OR USED AS THE BASIS FOR THE MANUFACTURE OR SALE OF APPARATUS | SCALE: NTS     | SHEET            | 2 <b>OF</b> 2  |  |
|                     | TORONTO, ONTARIO                             |                                                                                                                                                            | DRAWING NUMBER |                  | ISSUE          |  |
| Y                   | YOUR CONNECTION TO QUALITY & SERVICE         |                                                                                                                                                            | 837 Assembly   |                  | 1              |  |