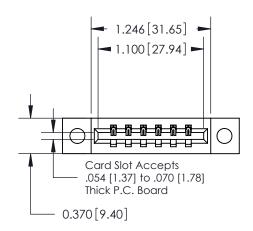

**Mounting Option** 

04-.156 (3.96) Dia. Mounting Holes

## **Contact Detail**

523-P.C. Tail .025 Sq.(0.64 Sq.) - Tail LG=.390(9.91) .156 [3.96] Contact Spacing x .200 [5.08] Row Spacing





**See Accompanying Pages for: Contact Bend Details** 

THIS IS A C.A.D. GENERATED DRAWING DO NOT MAKE MANUAL REVISIONS TO MASTER.



ISSUE NUMBER

ORIGINAL



837/887 Series High Temp Card Edge Connector Part Number: 887-006-523-104

YOUR CONNECTION TO QUALITY & SERVICE

**EDAC INC** TORONTO, ONTARIO CANADA

THESE DRAWINGS AND SPECIFICATIONS ARE THE PROPERTY OF EDAC INC.,AND SHALL NOT BE REPRODUCED, OR COPIED OR USED AS THE BASIS FOR THE MANUFACTURE OR SALE OF APPARATUS WITHOUT WRITTEN PERMISSION.

| ACAD REFERENCE NO. | 837 ENG MASTER   |  |  |
|--------------------|------------------|--|--|
| DRAWN: J.LEE       | DATE: OCT. 06/09 |  |  |
| CHECKED:           | ED: DATE:        |  |  |
| SCALE: NTS         | SHEET 1 OF 2     |  |  |
| DRAWING NUMBER     | ISSUE            |  |  |
| 83