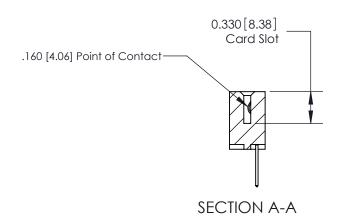

## **Contact Detail**

523-P.C. Tail .025 Sq.(0.64 Sq.) - Tail LG=.390(9.91) .156 [3.96] Contact Spacing x .200 [5.08] Row Spacing

**See Accompanying Pages for: Contact Bend Details** 

DO NOT MAKE MANUAL REVISIONS TO MASTER.

ISSUE NUMBER

ORIGINAL

1

|  | 837/887 Series High Temp Card Edge Connector<br>Contact Bend Detail |                                                                                                                                                               | ACAD REFERENCE | NO. 837 EN | 837 ENG MASTER   |  |
|--|---------------------------------------------------------------------|---------------------------------------------------------------------------------------------------------------------------------------------------------------|----------------|------------|------------------|--|
|  |                                                                     |                                                                                                                                                               | DRAWN: J.LEE   | DATE: OC   | DATE: OCT. 06/09 |  |
|  |                                                                     |                                                                                                                                                               | CHECKED:       | DATE:      | DATE:            |  |
|  | EDAC INC                                                            | TORONTO, ONTARIO  CANADA  ARE THE PROPERTY OF EDAC INC., AND SHALL NOT BE REPRODUCED, OR COPIED OR USED AS THE BASIS FOR THE MANUFACTURE OR SALE OF APPARATUS | SCALE: NTS     | SHEET      | 2 <b>OF</b> 2    |  |
|  | TORONTO, ONTARIO                                                    |                                                                                                                                                               | DRAWING NUMBER |            | ISSUE            |  |
|  | YOUR CONNECTION TO QUALITY & SERVICE                                |                                                                                                                                                               | 837 Assembly   |            | 1                |  |