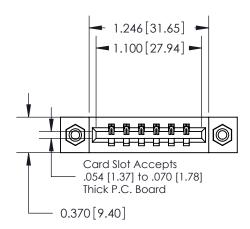

## **Mounting Option**

08-#4-40 Unified Threaded Inserts

## **Contact Detail**

523-P.C. Tail .025 Sq.(0.64 Sq.) - Tail LG=.390(9.91) .156 [3.96] Contact Spacing x .200 [5.08] Row Spacing

**See Accompanying Pages for: Contact Bend Details** 

DO NOT MAKE MANUAL REVISIONS TO MASTER.

THIS IS A C.A.D. GENERATED DRAWING

ISSUE NUMBER ORIGINAL

837/887 Series High Temp Card Edge Connector Part Number: 887-006-523-108

YOUR CONNECTION TO QUALITY & SERVICE

**EDAC INC** TORONTO, ONTARIO CANADA