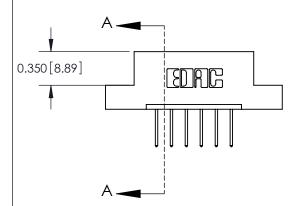

THIS IS A C.A.D. GENERATED DRAWING

ISSUE NUMBER ORIGINAL

837/887 Series High Temp Card Edge Connector Part Number: 887-006-523-108

YOUR CONNECTION TO QUALITY & SERVICE

**EDAC INC** TORONTO, ONTARIO CANADA

ISSUE NUMBER

ORIGINAL

1

|  | 837/887 Series High Temp Card Edge Connector<br>Contact Bend Detail |                                                                                                                                                               | ACAD REFERENCE | NO. 837 EN | 837 ENG MASTER   |  |
|--|---------------------------------------------------------------------|---------------------------------------------------------------------------------------------------------------------------------------------------------------|----------------|------------|------------------|--|
|  |                                                                     |                                                                                                                                                               | DRAWN: J.LEE   | DATE: OC   | DATE: OCT. 06/09 |  |
|  |                                                                     |                                                                                                                                                               | CHECKED:       | DATE:      | DATE:            |  |
|  | EDAC INC                                                            | TORONTO, ONTARIO  CANADA  ARE THE PROPERTY OF EDAC INC., AND SHALL NOT BE REPRODUCED, OR COPIED OR USED AS THE BASIS FOR THE MANUFACTURE OR SALE OF APPARATUS | SCALE: NTS     | SHEET      | 2 <b>OF</b> 2    |  |
|  | TORONTO, ONTARIO                                                    |                                                                                                                                                               | DRAWING NUMBER |            | ISSUE            |  |
|  | YOUR CONNECTION TO QUALITY & SERVICE                                |                                                                                                                                                               | 837 Assembly   |            | 1                |  |