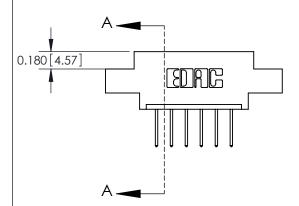

## **Contact Detail**

523-P.C. Tail .025 Sq.(0.64 Sq.) - Tail LG=.390(9.91) .156 [3.96] Contact Spacing x .200 [5.08] Row Spacing

**See Accompanying Pages for: Contact Bend Details** 

THIS IS A C.A.D. GENERATED DRAWING DO NOT MAKE MANUAL REVISIONS TO MASTER.