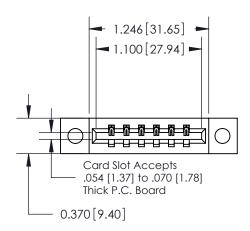

**Mounting Option** 

04-.156 (3.96) Dia. Mounting Holes

## **Contact Detail**

523-P.C. Tail .025 Sq.(0.64 Sq.) - Tail LG=.390(9.91) .156 [3.96] Contact Spacing x .200 [5.08] Row Spacing





**See Accompanying Pages for: Contact Bend Details** 

THIS IS A C.A.D. GENERATED DRAWING DO NOT MAKE MANUAL REVISIONS TO MASTER.



ISSUE NUMBER ORIGINAL



837/887 Series High Temp Card Edge Connector Part Number: 887-006-523-604



**EDAC INC** TORONTO, ONTARIO CANADA

THESE DRAWINGS AND SPECIFICATIONS ARE THE PROPERTY OF EDAC INC.,AND SHALL NOT BE REPRODUCED, OR COPIED OR USED AS THE BASIS FOR THE MANUFACTURE OR SALE OF APPARATUS WITHOUT WRITTEN PERMISSION.

| ACAD REFERENCE NO. | 837 ENG MASTER   |  |  |
|--------------------|------------------|--|--|
| DRAWN: J.LEE       | DATE: OCT. 06/09 |  |  |
| CHECKED:           | DATE:            |  |  |
| SCALE: NTS         | SHEET 1 OF 2     |  |  |
| DRAWING NUMBER     | ISSUE            |  |  |
| 837 Assembly       | 1                |