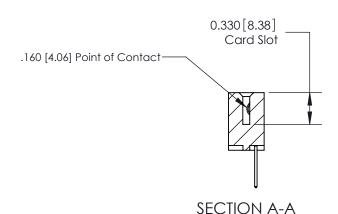

## **Contact Detail**

523-P.C. Tail .025 Sq.(0.64 Sq.) - Tail LG=.390(9.91) .156 [3.96] Contact Spacing x .200 [5.08] Row Spacing

**See Accompanying Pages for: Contact Bend Details** 

THIS IS A C.A.D. GENERATED DRAWING DO NOT MAKE MANUAL REVISIONS TO MASTER.