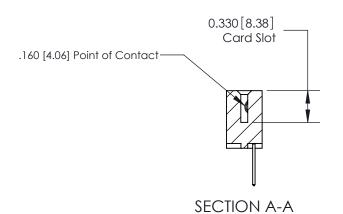

## **Contact Detail**

523-P.C. Tail .025 Sq.(0.64 Sq.) - Tail LG=.390(9.91) .156 [3.96] Contact Spacing x .200 [5.08] Row Spacing

**See Accompanying Pages for: Contact Bend Details** 

THIS IS A C.A.D. GENERATED DRAWING DO NOT MAKE MANUAL REVISIONS TO MASTER.

ISSUE NUMBER

ORIGINAL

837/887 Series High Temp Card Edge Connector Part Number: 887-006-523-607

YOUR CONNECTION TO QUALITY & SERVICE

**EDAC INC** TORONTO, ONTARIO CANADA

THESE DRAWINGS AND SPECIFICATIONS ARE THE PROPERTY OF EDAC INC., AND SHALL NOT BE REPRODUCED, OR COPIED OR USED AS THE BASIS FOR THE MANUFACTURE OR SALE OF APPARATUS WITHOUT WRITTEN PERMISSION.