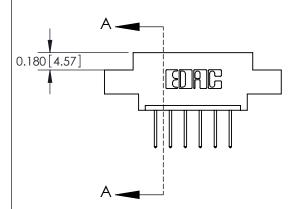

## **Contact Detail**

523-P.C. Tail .025 Sq.(0.64 Sq.) - Tail LG=.390(9.91) .156 [3.96] Contact Spacing x .200 [5.08] Row Spacing

**See Accompanying Pages for: Contact Bend Details** 

THIS IS A C.A.D. GENERATED DRAWING DO NOT MAKE MANUAL REVISIONS TO MASTER.

ISSUE NUMBER

ORIGINAL

837/887 Series High Temp Card Edge Connector Part Number: 887-006-523-607

YOUR CONNECTION TO QUALITY & SERVICE

**EDAC INC** TORONTO, ONTARIO CANADA

THESE DRAWINGS AND SPECIFICATIONS ARE THE PROPERTY OF EDAC INC., AND SHALL NOT BE REPRODUCED, OR COPIED OR USED AS THE BASIS FOR THE MANUFACTURE OR SALE OF APPARATUS WITHOUT WRITTEN PERMISSION.