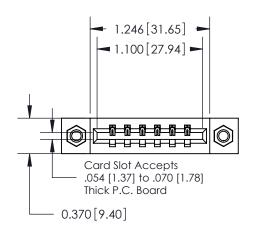

**Mounting Option** 

07-M3-0.5 Metric Threaded Inserts

## **Contact Detail**

523-P.C. Tail .025 Sq.(0.64 Sq.) - Tail LG=.390(9.91) .156 [3.96] Contact Spacing x .200 [5.08] Row Spacing

**See Accompanying Pages for: Contact Bend Details** 

THIS IS A C.A.D. GENERATED DRAWING DO NOT MAKE MANUAL REVISIONS TO MASTER.

ISSUE NUMBER

ORIGINAL

837/887 Series High Temp Card Edge Connector Part Number: 887-006-523-607

YOUR CONNECTION TO QUALITY & SERVICE

**EDAC INC** TORONTO, ONTARIO CANADA

THESE DRAWINGS AND SPECIFICATIONS ARE THE PROPERTY OF EDAC INC., AND SHALL NOT BE REPRODUCED, OR COPIED OR USED AS THE BASIS FOR THE MANUFACTURE OR SALE OF APPARATUS WITHOUT WRITTEN PERMISSION.