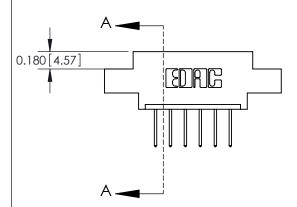

## **Contact Detail**

523-P.C. Tail .025 Sq.(0.64 Sq.) - Tail LG=.390(9.91) .156 [3.96] Contact Spacing x .200 [5.08] Row Spacing

**See Accompanying Pages for: Contact Bend Details** 

THIS IS A C.A.D. GENERATED DRAWING DO NOT MAKE MANUAL REVISIONS TO MASTER.