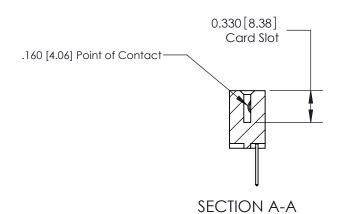

## **Contact Detail**

523-P.C. Tail .025 Sq.(0.64 Sq.) - Tail LG=.390(9.91) .156 [3.96] Contact Spacing x .200 [5.08] Row Spacing

**See Accompanying Pages for: Contact Bend Details** 

THIS IS A C.A.D. GENERATED DRAWING DO NOT MAKE MANUAL REVISIONS TO MASTER.