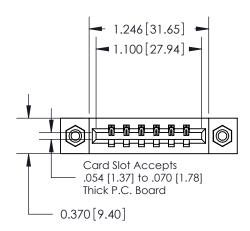

## **Mounting Option**

08-#4-40 Unified Threaded Inserts

## **Contact Detail**

523-P.C. Tail .025 Sq.(0.64 Sq.) - Tail LG=.390(9.91) .156 [3.96] Contact Spacing x .200 [5.08] Row Spacing

**See Accompanying Pages for: Contact Bend Details** 

THIS IS A C.A.D. GENERATED DRAWING DO NOT MAKE MANUAL REVISIONS TO MASTER.