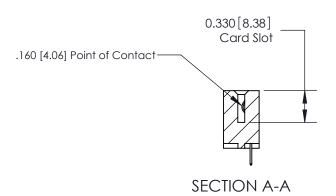

## **Contact Detail**

524-P.C. Tail .018 Sq.(0.46 Sq.) - Tail LG=.175(4.45) .156 [3.96] Contact Spacing x .200 [5.08] Row Spacing

**See Accompanying Pages for: Contact Bend Details** 

THIS IS A C.A.D. GENERATED DRAWING DO NOT MAKE MANUAL REVISIONS TO MASTER.