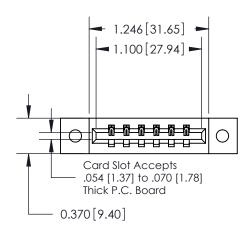

## **Contact Detail**

524-P.C. Tail .018 Sq.(0.46 Sq.) - Tail LG=.175(4.45) .156 [3.96] Contact Spacing x .200 [5.08] Row Spacing

**See Accompanying Pages for: Contact Bend Details** 

THIS IS A C.A.D. GENERATED DRAWING DO NOT MAKE MANUAL REVISIONS TO MASTER.