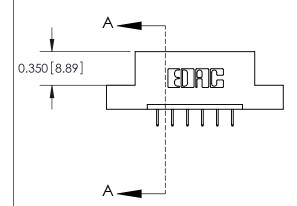

**Mounting Option** 

02-.128 (3.25) Dia. Mounting Holes

## **Contact Detail**

524-P.C. Tail .018 Sq.(0.46 Sq.) - Tail LG=.175(4.45) .156 [3.96] Contact Spacing x .200 [5.08] Row Spacing





**See Accompanying Pages for: Contact Bend Details** 

THIS IS A C.A.D. GENERATED DRAWING DO NOT MAKE MANUAL REVISIONS TO MASTER.



ISSUE NUMBER ORIGINAL

1



837/887 Series High Temp Card Edge Connector Part Number: 887-006-524-102

YOUR CONNECTION TO QUALITY & SERVICE

**EDAC INC** TORONTO, ONTARIO CANADA

THESE DRAWINGS AND SPECIFICATIONS ARE THE PROPERTY OF EDAC INC.,AND SHALL NOT BE REPRODUCED, OR COPIED OR USED AS THE BASIS FOR THE MANUFACTURE OR SALE OF APPARATUS WITHOUT WRITTEN PERMISSION.

ACAD REFERENCE NO. 837 ENG MASTER DRAWN: J.LEE DATE: OCT. 06/09 CHECKED: DATE: SHEET 1 OF 2 SCALE: NTS DRAWING NUMBER **ISSUE** 837 Assembly



ISSUE NUMBER

ORIGINAL

1



|  | 837/887 Series High Temp Card Edge Connector<br>Contact Bend Detail   |