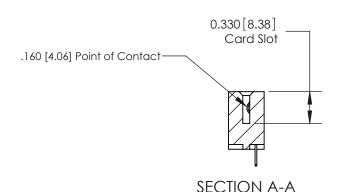

## **Contact Detail**

524-P.C. Tail .018 Sq.(0.46 Sq.) - Tail LG=.175(4.45) .156 [3.96] Contact Spacing x .200 [5.08] Row Spacing

**See Accompanying Pages for: Contact Bend Details** 

THIS IS A C.A.D. GENERATED DRAWING DO NOT MAKE MANUAL REVISIONS TO MASTER.