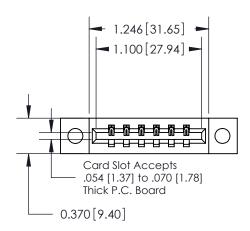

**Mounting Option** 

04-.156 (3.96) Dia. Mounting Holes

## **Contact Detail**

524-P.C. Tail .018 Sq.(0.46 Sq.) - Tail LG=.175(4.45) .156 [3.96] Contact Spacing x .200 [5.08] Row Spacing





**See Accompanying Pages for: Contact Bend Details** 

THIS IS A C.A.D. GENERATED DRAWING DO NOT MAKE MANUAL REVISIONS TO MASTER.



ISSUE NUMBER 1 ORIGINAL



| 837/887 Series High Temp Card Edge Connector |
|----------------------------------------------|
| Part Number: 887-006-524-104                 |



**EDAC INC** TORONTO, ONTARIO CANADA

THESE DRAWINGS AND SPECIFICATIONS ARE THE PROPERTY OF EDAC INC.,AND SHALL NOT BE REPRODUCED, OR COPIED OR USED AS THE BASIS FOR THE MANUFACTURE OR SALE OF APPARATUS WITHOUT WRITTEN PERMISSION.

| ACAD REFERENCE NO. | 837 ENG MASTER   |  |  |
|--------------------|------------------|--|--|
| DRAWN: J.LEE       | DATE: OCT. 06/09 |  |  |
| CHECKED:           | DATE:            |  |  |
| SCALE: NTS         | SHEET 1 OF 2     |  |  |
| DRAWING NUMB