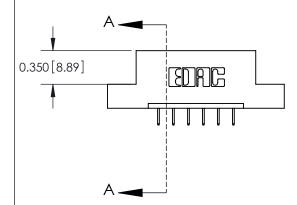

**Mounting Option** 

04-.156 (3.96) Dia. Mounting Holes

## **Contact Detail**

524-P.C. Tail .018 Sq.(0.46 Sq.) - Tail LG=.175(4.45) .156 [3.96] Contact Spacing x .200 [5.08] Row Spacing





**See Accompanying Pages for: Contact Bend Details** 

THIS IS A C.A.D. GENERATED DRAWING DO NOT MAKE MANUAL REVISIONS TO MASTER.



ISSUE NUMBER 1 ORIGINAL



| 837/887 Series High Temp Card Edge Connector |
|----------------------------------------------|
| Part Number: 887-006-524-104                 |



**EDAC INC** TORONTO, ONTARIO CANADA

THESE DRAWINGS AND SPECIFICATIONS ARE THE PROPERTY OF EDAC INC.,AND SHALL NOT BE REPRODUCED, OR COPIED OR USED AS THE BASIS FOR THE MANUFACTURE OR SALE OF APPARATUS WITHOUT WRITTEN PERMISSION.

| ACAD REFERENCE NO. | 837 ENG MASTER   |  |  |
|--------------------|------------------|--|--|
| DRAWN: J.LEE       | DATE: OCT. 06/09 |  |  |
| CHECKED:           | DATE:            |  |  |
| SCALE: NTS         | SHEET 1 OF 2     |  |  |
| DRAWING NUMBER