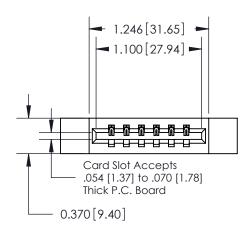

## **Contact Detail**

524-P.C. Tail .018 Sq.(0.46 Sq.) - Tail LG=.175(4.45) .156 [3.96] Contact Spacing x .200 [5.08] Row Spacing

**See Accompanying Pages for: Contact Bend Details** 

THIS IS A C.A.D. GENERATED DRAWING DO NOT MAKE MANUAL REVISIONS TO MASTER.