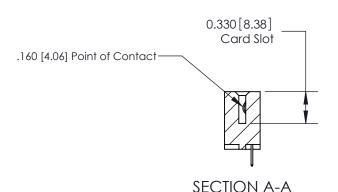

## **Contact Detail**

524-P.C. Tail .018 Sq.(0.46 Sq.) - Tail LG=.175(4.45) .156 [3.96] Contact Spacing x .200 [5.08] Row Spacing

**See Accompanying Pages for: Contact Bend Details** 

THIS IS A C.A.D. GENERATED DRAWING DO NOT MAKE MANUAL REVISIONS TO MASTER.