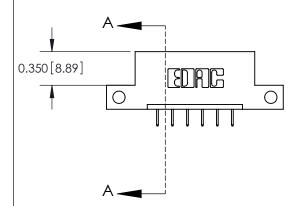

**Mounting Option** 

12-.128 (3.25) Dia. Side Mounting Holes

## **Contact Detail**

524-P.C. Tail .018 Sq.(0.46 Sq.) - Tail LG=.175(4.45) .156 [3.96] Contact Spacing x .200 [5.08] Row Spacing





**See Accompanying Pages for: Contact Bend Details** 

THIS IS A C.A.D. GENERATED DRAWING DO NOT MAKE MANUAL REVISIONS TO MASTER.



ISSUE NUMBER

ORIGINAL

1



837/887 Series High Temp Card Edge Connector Part Number: 887-006-524-112

YOUR CONNECTION TO QUALITY & SERVICE

**EDAC INC** TORONTO, ONTARIO CANADA

THESE DRAWINGS AND SPECIFICATIONS ARE THE PROPERTY OF EDAC INC.,AND SHALL NOT BE REPRODUCED, OR COPIED OR USED AS THE BASIS FOR THE MANUFACTURE OR SALE OF APPARATUS WITHOUT WRITTEN PERMISSION.

837 ENG MASTER DRAWN: J.LEE DATE: OCT. 06/09 CHECKED: DATE: SHEET 1 OF 2 SCALE: NTS DRAWING NUMBER **ISSUE** 837 Assembly

ACAD REFERENCE NO.



ISSUE NUMBER

ORIGINAL

1



|  | 837/887 Series High Temp Card Edge Connector<br>Contact Bend Detail   |