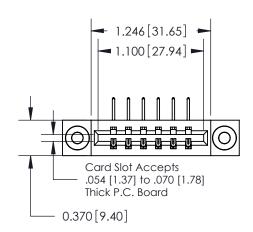

## **Contact Detail**

558-90 Degree Bend (Code 541 Contacts)

.156 [3.96] Contact Spacing x .200 [5.08] Row Spacing

**See Accompanying Pages for: Contact Bend Details** 

THIS IS A C.A.D. GENERATED DRAWING DO NOT MAKE MANUAL REVISIONS TO MASTER.