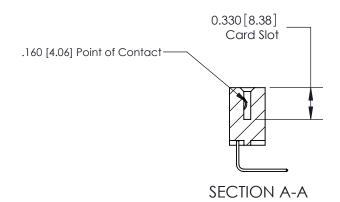

ISSUE NUMBER

ORIGINAL

1

|                     | 837/887 Series High Temp Card Edge Connector |                                                                                           | ACAD REFERENCE | NO. 837 EN       | 837 ENG MASTER |  |
|---------------------|----------------------------------------------|-------------------------------------------------------------------------------------------|----------------|------------------|----------------|--|
| Contact Bend Detail |                                              | DRAWN: J.LEE                                                                              | DATE: OC       | DATE: OCT. 06/09 |                |  |
|                     | Confact Bend Detail                          |                                                                                           | CHECKED:       | DATE:            | DATE:          |  |
|                     | EDAC INC THE                                 | THESE DRAWINGS AND SPECIFICATIONS                                                         | SCALE: NTS     | SHEET            | 2 <b>OF</b> 2  |  |
|                     | TORONTO, ONTARIO                             | ARE THE PROPERTY OF EDAC INC.,AND SHALL NOT BE REPRODUCED,OR COPIED                       | DRAWING NUMBER |                  | ISSUE          |  |
|                     | YOUR CONNECTION TO QUALITY & SERVICE         | OR USED AS THE BASIS FOR THE MANUFACTURE OR SALE OF APPARATUS WITHOUT WRITTEN PERMISSION. | 837 Assembly   |                  | 1              |  |