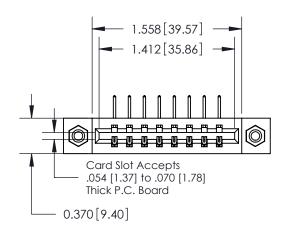

**Mounting Option** 

08-#4-40 Unified Threaded Inserts

## **Contact Detail**

558-90 Degree Bend (Code 541 Contacts)

.156 [3.96] Contact Spacing x .200 [5.08] Row Spacing

**See Accompanying Pages for:** 

**Contact Bend Details** 

THIS IS A C.A.D. GENERATED DRAWING DO NOT MAKE MANUAL REVISIONS TO MASTER.

837/887 Series High Temp Card Edge Connector Part Number: 887-008-558-608

**EDAC INC** TORONTO, ONTARIO CANADA

THESE DRAWINGS AND SPECIFICATIONS ARE THE PROPERTY OF EDAC INC.,AND SHALL NOT BE REPRODUCED, OR COPIED OR USED AS THE BASIS FOR THE MANUFACTURE OR SALE OF APPARATUS WITHOUT WRITTEN PERMISSION.