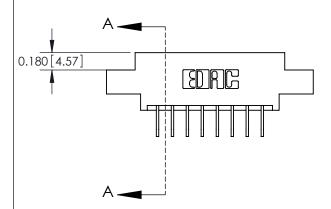

ISSUE NUMBER

ORIGINAL

|                              | 0.330[8.38]<br>Card Slot |
|------------------------------|--------------------------|
| .160 [4.06] Point of Contact |                          |
|                              |                          |
|                              |                          |
|                              |                          |
|                              |                          |

**SECTION A-A** 

ISSUE NUMBER

ORIGINAL

1

| 837/887 Series High Temp Card Edge Connector<br>Contact Bend Detail |                                                                                                                                                                                                                               | ACAD REFERENCE                   | NO. 837 EN   | 837 ENG MASTER   |       |  |
|---------------------------------------------------------------------|-------------------------------------------------------------------------------------------------------------------------------------------------------------------------------------------------------------------------------|----------------------------------|--------------|------------------|-------|--|
|                                                                     |                                                                                                                                                                                                                               | DRAWN: J.LEE                     | DATE: OC     | DATE: OCT. 06/09 |       |  |
|                                                                     | Contact bend Detail                                                                                                                                                                                                           |                                  | CHECKED:     | DATE:            | DATE: |  |
| EDAC INC THESE DRAWINGS AND SPE                                     | THESE DRAWINGS AND SPECIFICATIONS                                                                                                                                                                                             | SCALE: NTS                       | SHEET        | 2 <b>OF</b> 2    |       |  |
|                                                                     | TORONTO, ONTARIO CANADA YOUR CONNECTION TO QUALITY & SERVICE  ARE THE PROPERTY OF EDAC INC., AND SHALL NOT BE REPRODUCED, OR COPIED OR USED AS THE BASIS FOR THE MANUFACTURE OR SALE OF APPARATUS WITHOUT WRITTEN PERMISSION. | DRAWING NUMBER                   |              | ISSUE            |       |  |
|                                                                     |                                                                                                                                                                                                                               | MANUFACTURE OR SALE OF APPARATUS | 837 Assembly |                  | 1     |  |