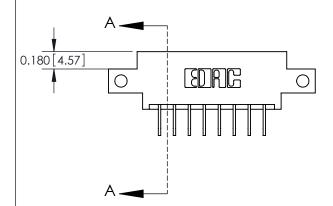

**Mounting Option** 

12-.128 (3.25) Dia. Side Mounting Holes

## **Contact Detail**

558-90 Degree Bend (Code 541 Contacts)

.156 [3.96] Contact Spacing x .200 [5.08] Row Spacing





See Accompanying Pages for:
Contact Bend Details

P

EDAC INC TORONTO, ONTARIO CANADA

YOUR CONNECTION TO QUALITY & SERVICE

THESE DRAWINGS AND SPECIFICATIONS ARE THE PROPERTY OF EDAC INC., AND SHALL NOT BE REPRODUCED, OR COPIED OR USED AS THE BASIS FOR THE MANUFACTURE OR SALE OF APPARATUS WITHOUT WRITTEN PERMISSION.

 DRAWN:
 J.LEE
 DATE: OCT. 06/09

 CHECKED:
 DATE:

 SCALE:
 NTS
 SHEET 1 OF 2

 DRAWING NUMBER
 ISSUE

837 ENG MASTER

ACAD REFERENCE NO.

WING NUMBER ISSUE 837 Assembly 1

THIS IS A C.A.D. GENERATED DRAWING DO NOT MAKE MANUAL REVISIONS TO MASTER.



ISSUE NUMBER

ORIGINAL

1

| ı |  |
|---|--|
|   |  |
|   |  |
|   |  |



| 837/887 Series High Temp Card Edge Connector |
|----------------------------------------------|
| Part Number: 887-008-558-612                 |



I