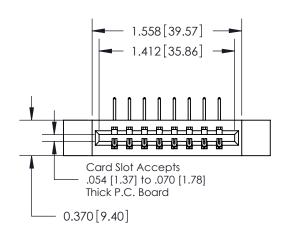

## **Contact Detail**

558-90 Degree Bend (Code 541 Contacts)

.156 [3.96] Contact Spacing x .200 [5.08] Row Spacing

See Accompanying Pages for:
Contact Bend Details

P

EDAC INC TORONTO, ONTARIO CANADA

YOUR CONNECTION TO QUALITY & SERVICE