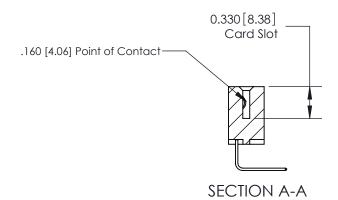

## **Contact Detail**

558-90 Degree Bend (Code 541 Contacts)

.156 [3.96] Contact Spacing x .200 [5.08] Row Spacing

See Accompanying Pages for:
Contact Bend Details

P

EDAC INC TORONTO, ONTARIO CANADA

YOUR CONNECTION TO QUALITY & SERVICE