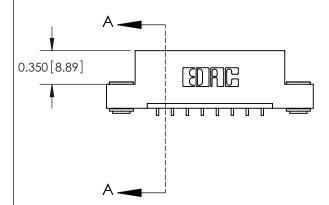

ISSUE NUMBER ORIGINAL

837/887 Series High Temp Card Edge Connector Part Number: 887-008-559-103

**EDAC INC** TORONTO, ONTARIO CANADA

THESE DRAWINGS AND SPECIFICATIONS ARE THE PROPERTY OF EDAC INC.,AND SHALL NOT BE REPRODUCED, OR COPIED OR USED AS THE BASIS FOR THE MANUFACTURE OR SALE OF APPARATUS WITHOUT WRITTEN PERMISSION.