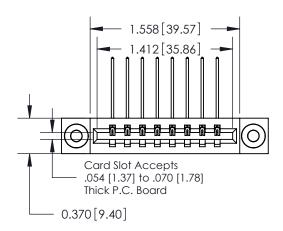

**Mounting Option** 

03-.116 (2.95) I.D. Floating Eyelets

## **Contact Detail**

559-90 Degree Bend (Code 541 Contacts)

.156 [3.96] Contact Spacing x .200 [5.08] Row Spacing

**See Accompanying Pages for: Contact Bend Details** 

THIS IS A C.A.D. GENERATED DRAWING DO NOT MAKE MANUAL REVISIONS TO MASTER.