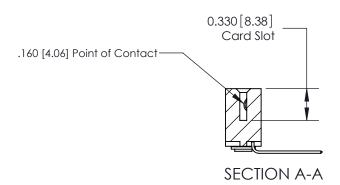

ISSUE NUMBER ORIGINAL

837/887 Series High Temp Card Edge Connector Part Number: 887-008-559-103

**EDAC INC** TORONTO, ONTARIO CANADA

THESE DRAWINGS AND SPECIFICATIONS ARE THE PROPERTY OF EDAC INC.,AND SHALL NOT BE REPRODUCED, OR COPIED OR USED AS THE BASIS FOR THE MANUFACTURE OR SALE OF APPARATUS WITHOUT WRITTEN PERMISSION.