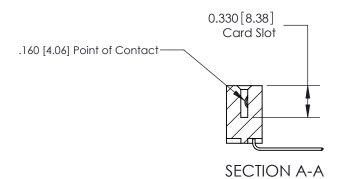

## **Contact Detail**

559-90 Degree Bend (Code 541 Contacts)

.156 [3.96] Contact Spacing x .200 [5.08] Row Spacing

**See Accompanying Pages for: Contact Bend Details** 

THIS IS A C.A.D. GENERATED DRAWING DO NOT MAKE MANUAL REVISIONS TO MASTER.