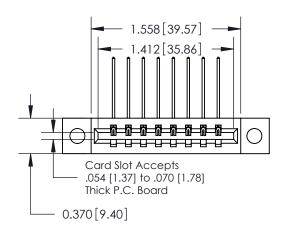

**Mounting Option** 

04-.156 (3.96) Dia. Mounting Holes

## **Contact Detail**

559-90 Degree Bend (Code 541 Contacts)

.156 [3.96] Contact Spacing x .200 [5.08] Row Spacing





**See Accompanying Pages for: Contact Bend Details** 

THIS IS A C.A.D. GENERATED DRAWING DO NOT MAKE MANUAL REVISIONS TO MASTER.



ISSUE NUMBER

ORIGINAL



837/887 Series High Temp Card Edge Connector Part Number: 887-008-559-104

YOUR CONNECTION TO QUALITY & SERVICE

**EDAC INC** TORONTO, ONTARIO CANADA

THESE DRAWINGS AND SPECIFICATIONS ARE THE PROPERTY OF EDAC INC., AND SHALL NOT BE REPRODUCED, OR COPIED OR USED AS THE BASIS FOR THE MANUFACTURE OR SALE OF APPARATUS WITHOUT WRITTEN PERMISSION.

| ACAD REFERENCE NO. | 837 ENG MASTER   |  |  |
|--------------------|------------------|--|--|
| DRAWN: J.LEE       | DATE: OCT. 06/09 |  |  |
| CHECKED:           | DATE:            |  |  |
| SCALE: NTS         | SHEET 1 OF 2     |  |  |
| DRAWING NUMBER     | ISSUE            |  |  |
| 8