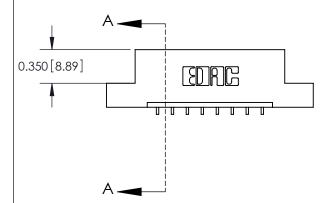

**Mounting Option** 

04-.156 (3.96) Dia. Mounting Holes

## **Contact Detail**

559-90 Degree Bend (Code 541 Contacts)

.156 [3.96] Contact Spacing x .200 [5.08] Row Spacing





**See Accompanying Pages for: Contact Bend Details** 

THIS IS A C.A.D. GENERATED DRAWING DO NOT MAKE MANUAL REVISIONS TO MASTER.



ISSUE NUMBER

ORIGINAL



837/887 Series High Temp Card Edge Connector Part Number: 887-008-559-104

YOUR CONNECTION TO QUALITY & SERVICE

**EDAC INC** TORONTO, ONTARIO CANADA

THESE DRAWINGS AND SPECIFICATIONS ARE THE PROPERTY OF EDAC INC., AND SHALL NOT BE REPRODUCED, OR COPIED OR USED AS THE BASIS FOR THE MANUFACTURE OR SALE OF APPARATUS WITHOUT WRITTEN PERMISSION.

| ACAD REFERENCE NO. | 837 ENG MASTER   |  |  |
|--------------------|------------------|--|--|
| DRAWN: J.LEE       | DATE: OCT. 06/09 |  |  |
| CHECKED:           | DATE:            |  |  |
| SCALE: NTS         | SHEET 1 OF 2     |  |  |
| DRAWING NUMBER     | ISSUE            |  |  |
| 837