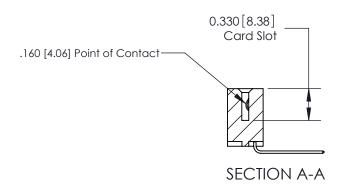

## **Contact Detail**

559-90 Degree Bend (Code 541 Contacts)

.156 [3.96] Contact Spacing x .200 [5.08] Row Spacing

**See Accompanying Pages for:** 

**Contact Bend Details** 

THIS IS A C.A.D. GENERATED DRAWING DO NOT MAKE MANUAL REVISIONS TO MASTER.