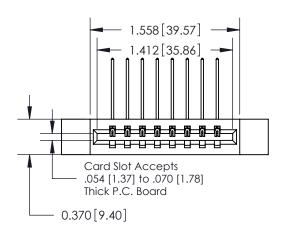

## **Contact Detail**

559-90 Degree Bend (Code 541 Contacts)

.156 [3.96] Contact Spacing x .200 [5.08] Row Spacing

**See Accompanying Pages for:** 

**Contact Bend Details** 

THIS IS A C.A.D. GENERATED DRAWING DO NOT MAKE MANUAL REVISIONS TO MASTER.