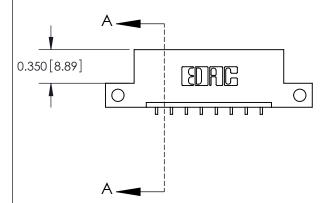

**Mounting Option** 

12-.128 (3.25) Dia. Side Mounting Holes

## **Contact Detail**

559-90 Degree Bend (Code 541 Contacts)

.156 [3.96] Contact Spacing x .200 [5.08] Row Spacing





**See Accompanying Pages for:** 

**Contact Bend Details** 

THIS IS A C.A.D. GENERATED DRAWING DO NOT MAKE MANUAL REVISIONS TO MASTER.



ISSUE NUMBER ORIGINAL

1



| 837/887 Series High Temp Card Edge Connector |
|----------------------------------------------|
| Part Number: 887-008-559-112                 |



**EDAC INC** TORONTO, ONTARIO CANADA

THESE DRAWINGS AND SPECIFICATIONS ARE THE PROPERTY OF EDAC INC., AND SHALL NOT BE REPRODUCED, OR COPIED OR USED AS THE BASIS FOR THE MANUFACTURE OR SALE OF APPARATUS WITHOUT WRITTEN PERMISSION.

| ACAD REFERENCE NO. | 837 ENG MASTER   |  |  |
|--------------------|------------------|--|--|
| DRAWN: J.LEE       | DATE: OCT. 06/09 |  |  |
| CHECKED:           | DATE:            |  |  |
| SCALE: NTS         | SHEET 1 OF 2     |  |  |
| DRAWIN