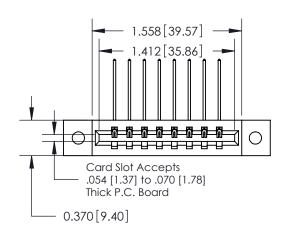

**Mounting Option** 

02-.128 (3.25) Dia. Mounting Holes

## **Contact Detail**

559-90 Degree Bend (Code 541 Contacts)

.156 [3.96] Contact Spacing x .200 [5.08] Row Spacing





**See Accompanying Pages for:** 

**Contact Bend Details** 

THIS IS A C.A.D. GENERATED DRAWING DO NOT MAKE MANUAL REVISIONS TO MASTER.



ISSUE NUMBER

ORIGINAL



837/887 Series High Temp Card Edge Connector Part Number: 887-008-559-602



**EDAC INC** TORONTO, ONTARIO CANADA

THESE DRAWINGS AND SPECIFICATIONS ARE THE PROPERTY OF EDAC INC.,AND SHALL NOT BE REPRODUCED, OR COPIED OR USED AS THE BASIS FOR THE MANUFACTURE OR SALE OF APPARATUS WITHOUT WRITTEN PERMISSION.

| ACAD REFERENCE NO. | 837 ENG MASTER   |  |  |
|--------------------|------------------|--|--|
| DRAWN: J.LEE       | DATE: OCT. 06/09 |  |  |
| CHECKED:           | DATE:            |  |  |
| SCALE: NTS         | SHEET 1 OF 2     |  |  |
| DRAWING NUMBER     | ISSUE            |  |  |
| 837 Assembly       | 1