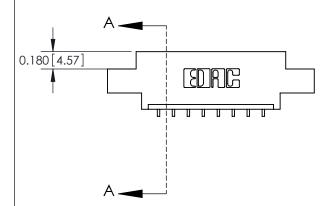

**Mounting Option** 

02-.128 (3.25) Dia. Mounting Holes

## **Contact Detail**

559-90 Degree Bend (Code 541 Contacts)

.156 [3.96] Contact Spacing x .200 [5.08] Row Spacing





**See Accompanying Pages for:** 

**Contact Bend Details** 

THIS IS A C.A.D. GENERATED DRAWING DO NOT MAKE MANUAL REVISIONS TO MASTER.



ISSUE NUMBER

ORIGINAL



837/887 Series High Temp Card Edge Connector Part Number: 887-008-559-602



**EDAC INC** TORONTO, ONTARIO CANADA

THESE DRAWINGS AND SPECIFICATIONS ARE THE PROPERTY OF EDAC INC.,AND SHALL NOT BE REPRODUCED, OR COPIED OR USED AS THE BASIS FOR THE MANUFACTURE OR SALE OF APPARATUS WITHOUT WRITTEN PERMISSION.

| ACAD REFERENCE NO. | 837 ENG MASTER   |  |  |
|--------------------|------------------|--|--|
| DRAWN: J.LEE       | DATE: OCT. 06/09 |  |  |
| CHECKED:           | DATE:            |  |  |
| SCALE: NTS         | SHEET 1 OF 2     |  |  |
| DRAWING NUMBER     | ISSUE            |  |  |
| 837 Assembly       | 1