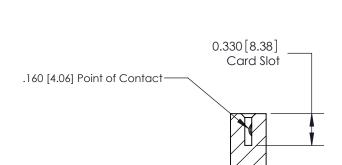

**SECTION A-A** 

ISSUE NUMBER

ORIGINAL

1

|                     | 837/887 Series High Temp Card Edge Connector |                                                                                           | ACAD REFERENCE | NO. 837 EN       | 837 ENG MASTER |  |
|---------------------|----------------------------------------------|-------------------------------------------------------------------------------------------|----------------|------------------|----------------|--|
| Contact Bend Detail |                                              | DRAWN: J.LEE                                                                              | DATE: OC       | DATE: OCT. 06/09 |                |  |
|                     | Confact Bend Defail                          |                                                                                           | CHECKED:       | DATE:            |                |  |
|                     | EDAC INC THESE DRAWINGS AND                  | THESE DRAWINGS AND SPECIFICATIONS                                                         | SCALE: NTS     | SHEET            | 2 <b>OF</b> 2  |  |
|                     | TORONTO, ONTARIO                             | ARE THE PROPERTY OF EDAC INC.,AND SHALL NOT BE REPRODUCED,OR COPIED                       | DRAWING NUMBER |                  | ISSUE          |  |
|                     | YOUR CONNECTION TO QUALITY & SERVICE         | OR USED AS THE BASIS FOR THE MANUFACTURE OR SALE OF APPARATUS WITHOUT WRITTEN PERMISSION. | 837 Assembly   |                  | 1              |  |