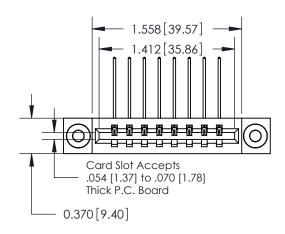

ISSUE NUMBER

ORIGINAL

1

|                               | 0.330[8.38]<br>Card Slot |
|-------------------------------|--------------------------|
| .160 [4.06] Point of Contact— |                          |
|                               |                          |
|                               | SECTION A-A              |