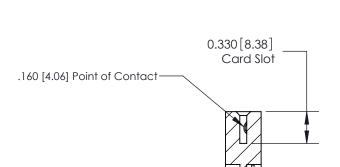

## **Contact Detail**

559-90 Degree Bend (Code 541 Contacts)

.156 [3.96] Contact Spacing x .200 [5.08] Row Spacing

**See Accompanying Pages for:** 

**Contact Bend Details** 

THIS IS A C.A.D. GENERATED DRAWING DO NOT MAKE MANUAL REVISIONS TO MASTER.

**SECTION A-A** 

ISSUE NUMBER

ORIGINAL

1

|                     | 837/887 Series High Temp Card Edge Connector |                                                                                                                                                                                     | ACAD REFERENCE   | NO. 837 EN | 837 ENG MASTER |  |
|---------------------|----------------------------------------------|-------------------------------------------------------------------------------------------------------------------------------------------------------------------------------------|------------------|------------|----------------|--|
| Contact Bend Detail |                                              | DRAWN: J.LEE                                                                                                                                                                        | DATE: OCT. 06/09 |            |                |  |
|                     | Contact bend Detail                          |                                                                                                                                                                                     | CHECKED:         | DATE:      |                |  |
|                     | EDAC INC                                     | TORONTO, ONTARIO CANADA  TORONTO, ONTARIO CANADA  ARE THE PROPERTY OF EDAC INC.,AND SHALL NOT BE REPRODUCED,OR COPIED OR USED AS THE BASIS FOR THE MANUFACTURE OR SALE OF APPARATUS | SCALE: NTS       | SHEET      | 2 <b>OF</b> 2  |  |
|                     |                                              |                                                                                                                                                                                     | DRAWING NUMBER   |            | ISSUE          |  |
| Y                   | YOUR CONNECTION TO QUALITY & SERVICE         |                                                                                                                                                                                     | 837 Asser        | nbly       | 1              |  |