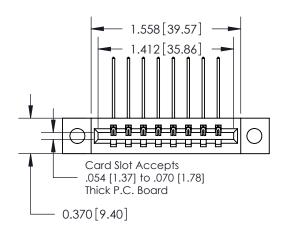

**Mounting Option** 

04-.156 (3.96) Dia. Mounting Holes

ISSUE NUMBER

ORIGINAL

1

| 837/887 Series High Temp Card Edge Connector |
|----------------------------------------------|
| Part Number: 887-008-559-604                 |

YOUR CONNECTION TO QUALITY & SERVICE