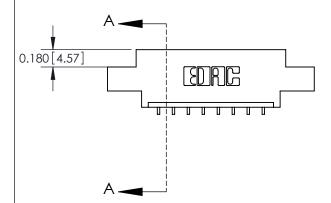

**Mounting Option** 

04-.156 (3.96) Dia. Mounting Holes

ISSUE NUMBER

ORIGINAL

1

| 837/887 Series High Temp Card Edge Connector |
|----------------------------------------------|
| Part Number: 887-008-559-604                 |

YOUR CONNECTION TO QUALITY & SERVICE