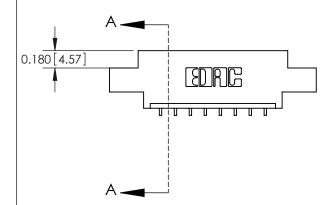

## **Contact Detail**

559-90 Degree Bend (Code 541 Contacts)

.156 [3.96] Contact Spacing x .200 [5.08] Row Spacing

**See Accompanying Pages for: Contact Bend Details** 

837/887 Series High Temp Card Edge Connector Part Number: 887-008-559-607