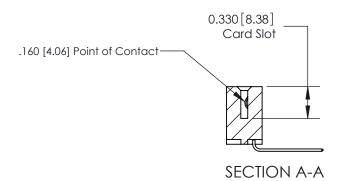

## **Contact Detail**

559-90 Degree Bend (Code 541 Contacts)

.156 [3.96] Contact Spacing x .200 [5.08] Row Spacing

**See Accompanying Pages for: Contact Bend Details** 

837/887 Series High Temp Card Edge Connector Part Number: 887-008-559-607