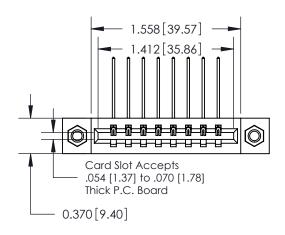

## **Contact Detail**

559-90 Degree Bend (Code 541 Contacts)

.156 [3.96] Contact Spacing x .200 [5.08] Row Spacing

**See Accompanying Pages for: Contact Bend Details** 

837/887 Series High Temp Card Edge Connector Part Number: 887-008-559-607